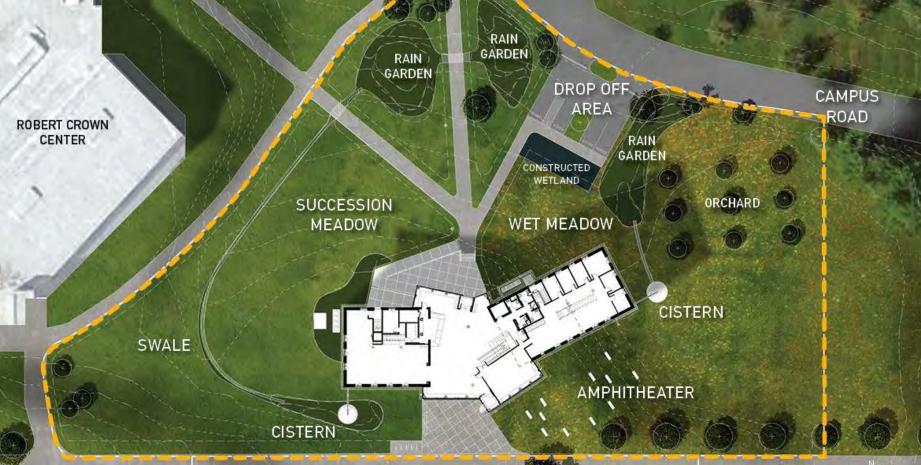

|                       |  |  |  |
|                       | 17. EQUITABLE INVESTMENT             | SCALE JUMPING                 |                       |               | H Washert             |  |  |  |
|                       | 18. JUST ORGANIZATIONS               |                               |                       |               |                       |  |  |  |
|                       | 19. BEAUTY + SPIRIT                  |                               |                       |               | BEAUTY                |  |  |  |
| N                     | 18. JUST ORGANIZATIONS               |                               |                       |               | BEAUTY                |  |  |  |

© 2014 International Living Future Institute

### WATER AND LANDSCAPE



Bruner/Cott

architects and planners

### **GROUND FLOOR**



#### **SECOND FLOOR**





### WATER CYCLE



### WATER BUDGET & MODELING

| Default Ferure Uses                        |                   |           |  |  |  |  |  |  |  |
|--------------------------------------------|-------------------|-----------|--|--|--|--|--|--|--|
| Fixture Type/Group                         | Duration          | Lises/Day |  |  |  |  |  |  |  |
|                                            | (200)             | FITE      |  |  |  |  |  |  |  |
| lay Faucet (metered) restrooms             | 17                | 3         |  |  |  |  |  |  |  |
| entfree tage Hand sink (Jennit Gesthing) - | 10                |           |  |  |  |  |  |  |  |
| Water Fountain                             | 5