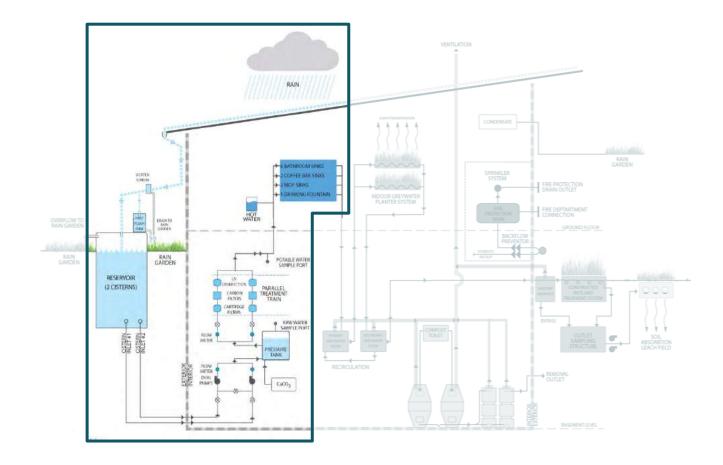

|            | 12,900        | 111        | mALL DELTS + | descinantia (1) | er ander    |              |           |        |         |            |

### WATER BUDGET

#### DAILY WATER USE (GALLONS)



### WATER BUDGET

#### DAILY WATER USE (GALLONS)



### WATER BUDGET – LBC PROJECT

#### TYPICAL DESIGN VS ACTUAL USE (GPD)



### WATER BUDGET – LBC PROJECT

#### ACTUAL USE AS % OF STANDARD DESIGN



### **RAINWATER HARVEST**



#### **RAINWATER HARVEST**



### **RAINWATER CAPTUF**

- ROOF (WATERSHED AREA)
- DOWNSPOUTS
- DEBRIS SCREEN
- FIRST FLUSH



### **RAINWATER TREATMENT**



### LESSONS LEARNED RAINWATER HAR

#### **BY PREDECESSORS**

- REGULATORY PATH BLAZED BY OTHERS
- BORROWED CONCEPTUAL DESIGN
- SEEING COMPONENTS IN REAL LIFE
- AVOIDED REJECTION OF UV REACTOR



# LESSONS LEARNED RAINWATER HAR

#### **BY PREDECESSORS**

- REGULATORY PATH BLAZED BY OTHER
- BORROWED CONCEPTUAL DESIGN
- SEEING COMPONENTS IN REAL LIFE
- AVOIDED REJECTION OF UV REACTOR

#### **REGULATORY COMPLIANCE**

- DRINKING WATER REGS A HEIRARCHY
- OVERSIZED UV REACTOR







## LESSONS LEARNED RAINWATER HAR

#### **BY PREDECESSORS**

- REGULATORY PATH BLAZED BY OTH
- BORROWED CONCEPTUAL DESIGN
- SEEING COMPONENTS IN REAL LIFE
- AVOIDED REJECTION OF UV REACT

###