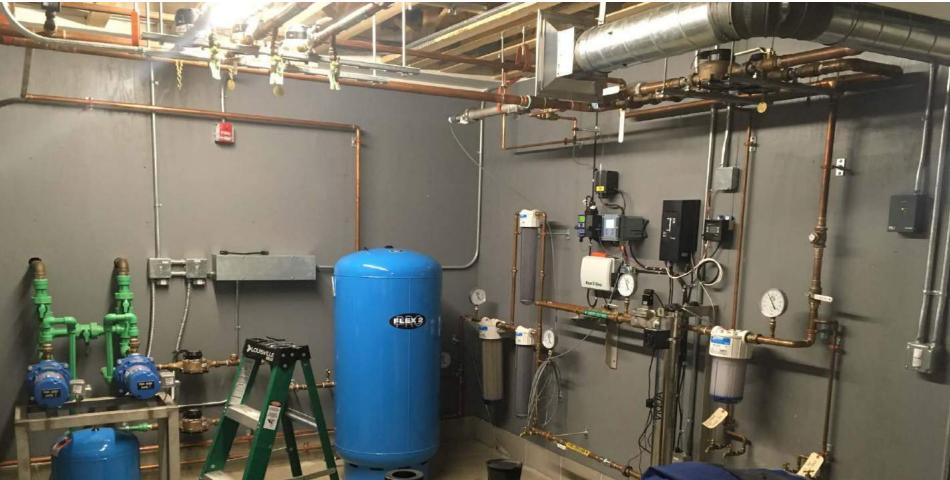

### WATER CYCLE

### WATER BUDGET & MODELING

| Default Ferure Uses                        |                   |           |  |  |  |  |  |  |  |
|--------------------------------------------|-------------------|-----------|--|--|--|--|--|--|--|
| Fixture Type/Group                         | Duration          | Lises/Day |  |  |  |  |  |  |  |
|                                            | (200)             | FITE      |  |  |  |  |  |  |  |
| lay Faucet (metered) restrooms             | 17                | 3         |  |  |  |  |  |  |  |
| entfree tage Hand sink (Jennit Gesthing) - | 10                |           |  |  |  |  |  |  |  |
| Water Fountain                             | 5                 | 15%       |  |  |  |  |  |  |  |
| How hile (installion w? (sch(strift))      | \$25              | 1         |  |  |  |  |  |  |  |
| Equipment Type/Group                       | Duration<br>(sec) | Uses/Dev  |  |  |  |  |  |  |  |
| Bostia Filles                              |                   | 20%       |  |  |  |  |  |  |  |
| Caffee Brewer                              |                   | 3074      |  |  |  |  |  |  |  |
| Espresso/Cappuchino Maker                  |                   | 30%       |  |  |  |  |  |  |  |
| ES a Www.shier                             | 1                 | 2         |  |  |  |  |  |  |  |
| Custodial floor sink                       |                   | 2         |  |  |  |  |  |  |  |