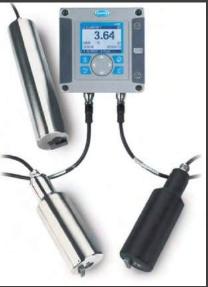

*

- REGULATORY PATH BLAZED BY OTHERS
- BORROWED CONCEPTUAL DESIGN
- SEEING COMPONENTS IN REAL LIFE
- AVOIDED REJECTION OF UV REACTOR



# LESSONS LEARNED RAINWATER HAR

#### **BY PREDECESSORS**

- REGULATORY PATH BLAZED BY OTHER
- BORROWED CONCEPTUAL DESIGN
- SEEING COMPONENTS IN REAL LIFE
- AVOIDED REJECTION OF UV REACTOR

#### **REGULATORY COMPLIANCE**

- DRINKING WATER REGS A HEIRARCHY
- OVERSIZED UV REACTOR







## LESSONS LEARNED RAINWATER HAR

#### **BY PREDECESSORS**

- REGULATORY PATH BLAZED BY OTH
- BORROWED CONCEPTUAL DESIGN
- SEEING COMPONENTS IN REAL LIFE
- AVOIDED REJECTION OF UV REACT

#### **REGULATORY COMPLIANCE**

- DRINKING WATER REGS A HEIRAR
- OVERSIZED UV REACTOR
- TURBIDITY MONITOR REJECTED
  - HIGHER PERFORMING UNIT
  - DRINKING WATER CERTIFIED
    ... IN EUROPE