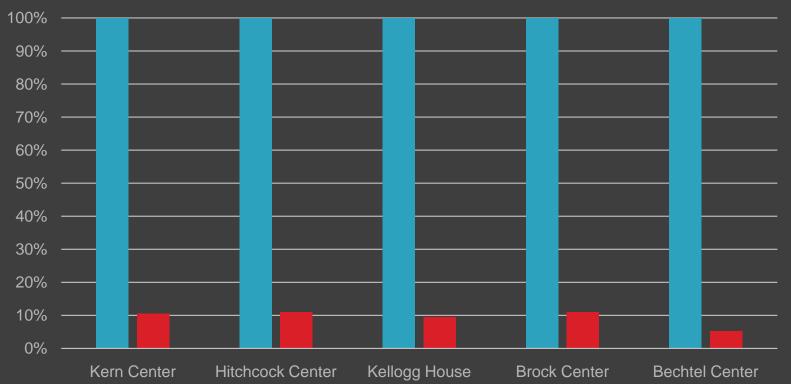

### WATER BUDGET & MODELING

| Default Ferure Uses                        |                   |           |  |  |  |  |  |  |  |
|--------------------------------------------|-------------------|-----------|--|--|--|--|--|--|--|
| Fixture Type/Group                         | Duration          | Lises/Day |  |  |  |  |  |  |  |
|                                            | (200)             | FITE      |  |  |  |  |  |  |  |
| lay Faucet (metered) restrooms             | 17                | 3         |  |  |  |  |  |  |  |
| entfree tage Hand sink (Jennit Gesthing) - | 10                |           |  |  |  |  |  |  |  |
| Water Fountain                             | 5                 | 15%       |  |  |  |  |  |  |  |
| How hile (installion w? (sch(strift))      | \$25              | 1         |  |  |  |  |  |  |  |
| Equipment Type/Group                       | Duration<br>(sec) | Uses/Dev  |  |  |  |  |  |  |  |
| Bostia Filles                              |                   | 20%       |  |  |  |  |  |  |  |
| Caffee Brewer                              |                   | 3074      |  |  |  |  |  |  |  |
| Espresso/Cappuchino Maker                  |                   | 30%       |  |  |  |  |  |  |  |
| ES a Www.shier                             | 1                 | 2         |  |  |  |  |  |  |  |
| Custodial floor sink                       |                   | 2         |  |  |  |  |  |  |  |

Riestinom Los Giffee bat hend sh

Bottle Fille Coffee Brewe Espresso/Capprichine Richwardte Custodial flater sink

> Bantraom Low Water Fountain

Dottio Filler Coffee Brower Espresso/Cappeiching Distantiality Custodial flave siek Hose bit (londwape) Total Flow Finture gal/mo-Total loterior Equipment gal/mo = Total gal/mo = Landscape Equipment patrico-