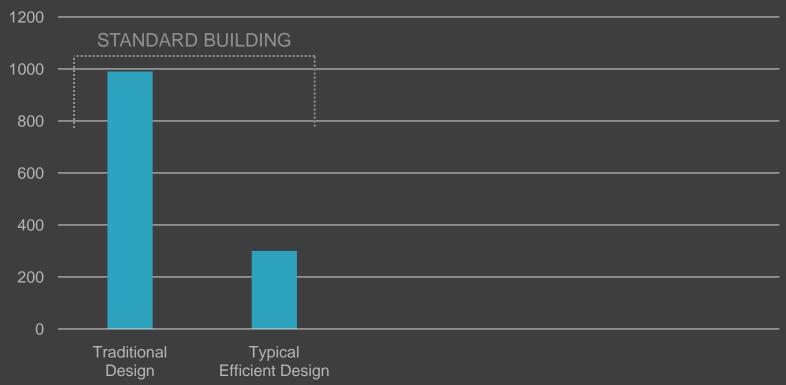

### WATER BUDGET & MODELING

| Default Ferure Uses                        |                   |           |  |  |  |  |  |  |  |
|--------------------------------------------|-------------------|-----------|--|--|--|--|--|--|--|
| Fixture Type/Group                         | Duration          | Lises/Day |  |  |  |  |  |  |  |
|                                            | (200)             | FITE      |  |  |  |  |  |  |  |
| lay Faucet (metered) restrooms             | 17                | 3         |  |  |  |  |  |  |  |
| entfree tage Hand sink (Jennit Gesthing) - | 10                |           |  |  |  |  |  |  |  |
| Water Fountain                             | 5                 | 15%       |  |  |  |  |  |  |  |
| How hile (installion w? (sch(strift))      | \$25              | 1         |  |  |  |  |  |  |  |
| Equipment Type/Group                       | Duration<br>(sec) | Uses/Dev  |  |  |  |  |  |  |  |
| Bostia Filles                              |                   | 20%       |  |  |  |  |  |  |  |
| Caffee Brewer                              |                   | 3074      |  |  |  |  |  |  |  |
| Espresso/Cappuchino Maker                  |                   | 30%       |  |  |  |  |  |  |  |
| ES a Www.shier                             | 1                 | 2         |  |  |  |  |  |  |  |
| Custodial floor sink                       |                   | 2         |  |  |  |  |  |  |  |