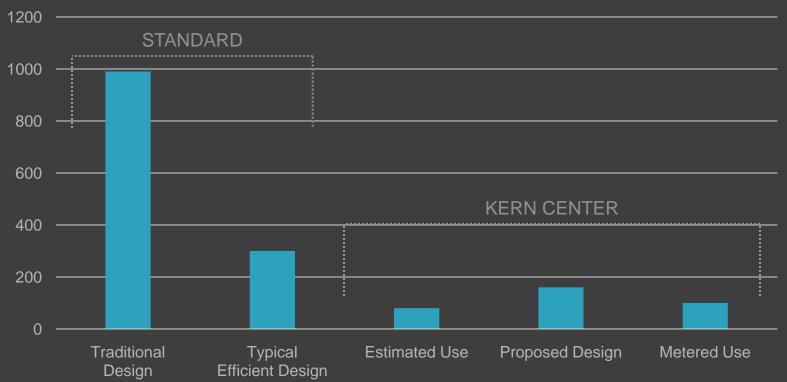

### WATER BUDGET & MODELING

| Default Ferure Uses                        |                   |           |  |  |  |  |  |  |  |
|--------------------------------------------|-------------------|-----------|--|--|--|--|--|--|--|
| Fixture Type/Group                         | Duration          | Lises/Day |  |  |  |  |  |  |  |
|                                            | (200)             | FITE      |  |  |  |  |  |  |  |
| lay Faucet (metered) restrooms             | 17                | 3         |  |  |  |  |  |  |  |
| entfree tage Hand sink (Jennit Gesthing) - | 10                |           |  |  |  |  |  |  |  |
| Water Fountain                             | 5                 | 15%       |  |  |  |  |  |  |  |
| How hile (installion w? (sch(strift))      | \$25              | 1         |  |  |  |  |  |  |  |
| Equipment Type/Group                       | Duration<br>(sec) | Uses/Dev  |  |  |  |  |  |  |  |
| Bostia Filles                              |                   | 20%       |  |  |  |  |  |  |  |
| Caffee Brewer                              |                   | 3074      |  |  |  |  |  |  |  |
| Espresso/Cappuchino Maker                  |                   | 30%       |  |  |  |  |  |  |  |
| ES a Www.shier                             | 1                 | 2         |  |  |  |  |  |  |  |
| Custodial floor sink                       |                   | 2         |  |  |  |  |  |  |  |