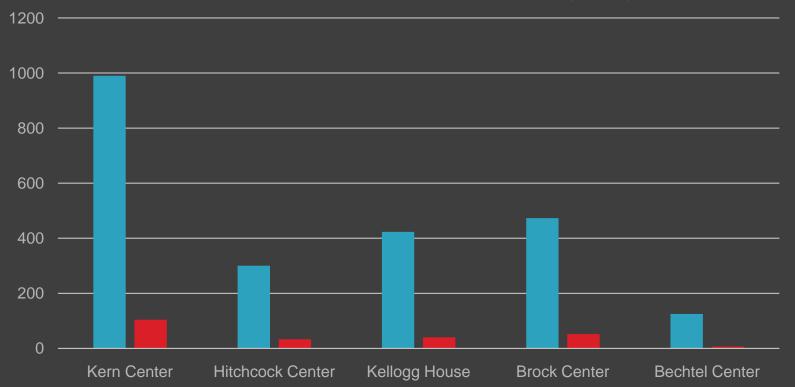

### WATER BUDGET & MODELING

| Default Ferure Uses                        |                   |           |  |  |  |  |  |  |  |
|--------------------------------------------|-------------------|-----------|--|--|--|--|--|--|--|
| Fixture Type/Group                         | Duration          | Lises/Day |  |  |  |  |  |  |  |
|                                            | (200)             | FITE      |  |  |  |  |  |  |  |
| lay Faucet (metered) restrooms             | 17                | 3         |  |  |  |  |  |  |  |
| entfree tage Hand sink (Jennit Gesthing) - | 10                |           |  |  |  |  |  |  |  |
| Water Fountain                             | 5                 | 15%       |  |  |  |  |  |  |  |
| How hile (installion w? (sch(strift))      | \$25              | 1         |  |  |  |  |  |  |  |
| Equipment Type/Group                       | Duration<br>(sec) | Uses/Dev  |  |  |  |  |  |  |  |
| Bostia Filles                              |                   | 20%       |  |  |  |  |  |  |  |
| Caffee Brewer                              |                   | 3074      |  |  |  |  |  |  |  |
| Espresso/Cappuchino Maker                  |                   | 30%       |  |  |  |  |  |  |  |
| ES a Www.shier                             | 1                 | 2         |  |  |  |  |  |  |  |
| Custodial floor sink                       |                   | 2         |  |  |  |  |  |  |  |