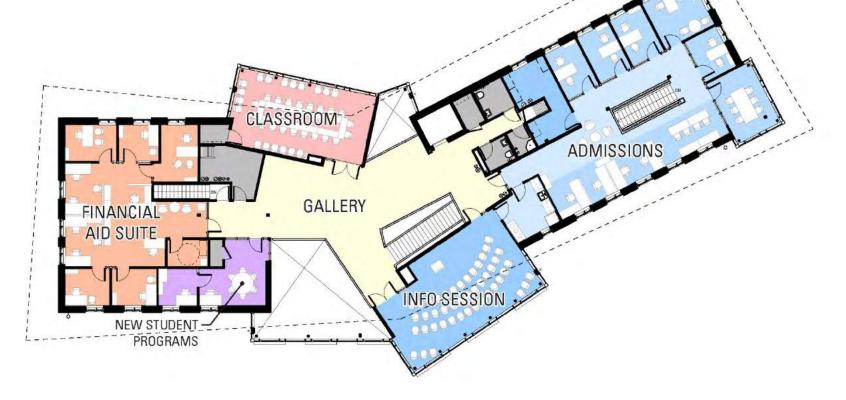

INVESTMENT             | SCALE JUMPING                 |                       |               | H Washert             |  |  |  |
|                       | 18. JUST ORGANIZATIONS               |                               |                       |               |                       |  |  |  |
|                       | 19. BEAUTY + SPIRIT                  |                               |                       |               | BEAUTY                |  |  |  |
| N                     | 18. JUST ORGANIZATIONS               |                               |                       |               | BEAUTY                |  |  |  |

© 2014 International Living Future Institute

### WATER AND LANDSCAPE



Bruner/Cott

architects and planners

### **GROUND FLOOR**



#### **SECOND FLOOR**





### WATER CYCLE



### WATER BUDGET & MODELING

| Default Ferure Uses                        |                   |           |  |  |  |  |  |  |  |
|--------------------------------------------|-------------------|-----------|--|--|--|--|--|--|--|
| Fixture Type/Group                         | Duration          | Lises/Day |  |  |  |  |  |  |  |
|                                            | (200)             | FITE      |  |  |  |  |  |  |  |
| lay Faucet (metered) restrooms             | 17                | 3         |  |  |  |  |  |  |  |
| entfree tage Hand sink (Jennit Gesthing) - | 10                |           |  |  |  |  |  |  |  |
| Water Fountain                             | 5                 | 15%       |  |  |  |  |  |  |  |
| How hile (installion w? (sch(strift))      | \