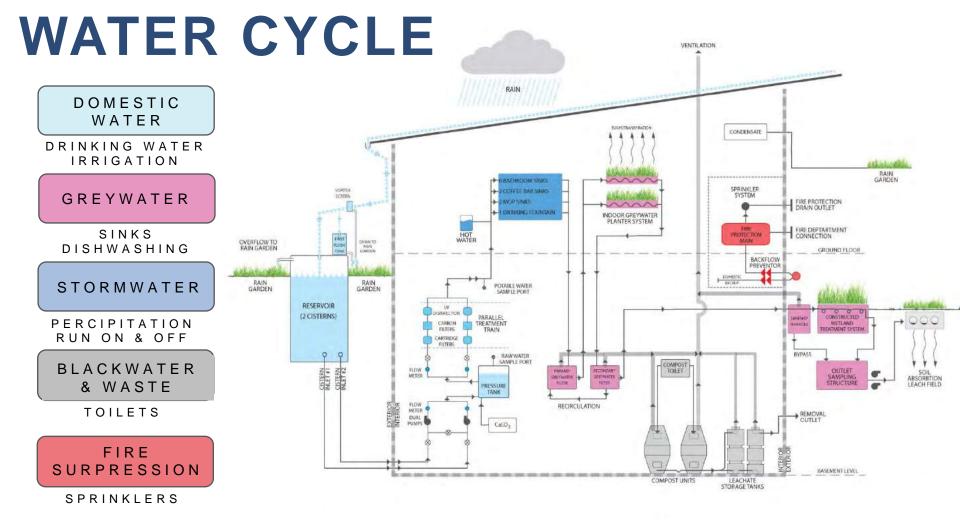

NVESTMENT             | SCALE JUMPING                 |                       |               | H Washert             |  |  |  |
|                       | 18. JUST ORGANIZATIONS               |                               |                       |               |                       |  |  |  |
|                       | 19. BEAUTY + SPIRIT                  |                               |                       |               | BEAUTY                |  |  |  |
| N                     | 18. JUST ORGANIZATIONS               |                               |                       |               | BEAUTY                |  |  |  |

© 2014 International Living Future Institute

### WATER AND LANDSCAPE



Bruner/Cott

architects and planners

### **GROUND FLOOR**



#### **SECOND FLOOR**





### WATER CYCLE



### WATER BUDGET & MODELING

| Default Ferure Uses                        |                   |           |  |  |  |  |  |  |  |
|--------------------------------------------|-------------------|-----------|--|--|--|--|--|--|--|
| Fixture Type/Group                         | Duration          | Lises/Day |  |  |  |  |  |  |  |
|                                            | (200)             | FITE      |  |  |  |  |  |  |  |
| lay Faucet (metered) restrooms             | 17                | 3         |  |  |  |  |  |  |  |
| entfree tage Hand sink (Jennit Gesthing) - | 10                |           |  |  |  |  |  |  |  |
| Water Fountain                             | 5                 | 15%       |  |  |  |  |  |  |  |
| How hile (installion w? (sch(strift))      | \$2