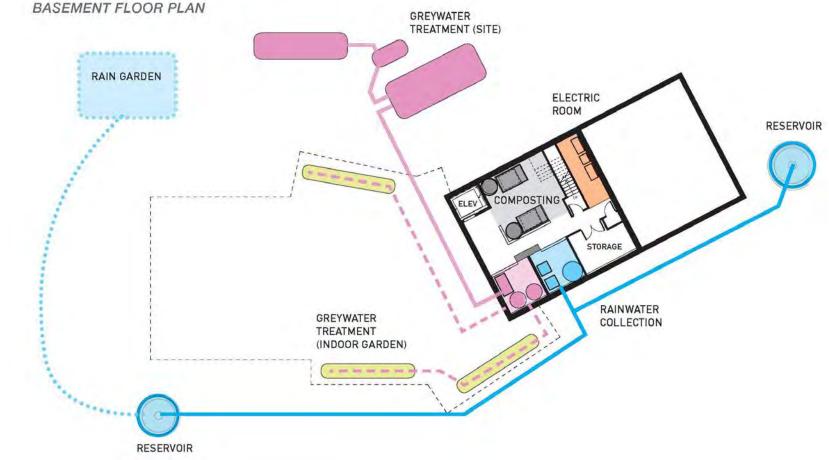

Explore onsite ground water management, grey water treatment, and human waste composting without connecting to the local sewer/storm water.

Discuss how active engagement with local and state regulatory agencies can create pathways towards water conservation and impact the future of building codes and DEP guidelines.

### WATER CYCLE