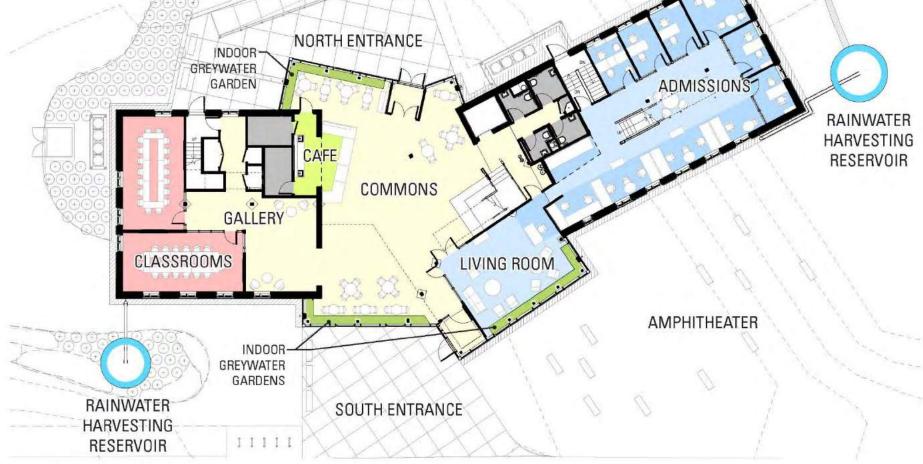

| 17. EQUITABLE INVESTMENT             | SCALE JUMPING                 |                       |               | H Washert             |  |  |  |
|                       | 18. JUST ORGANIZATIONS               |                               |                       |               |                       |  |  |  |
|                       | 19. BEAUTY + SPIRIT                  |                               |                       |               | BEAUTY                |  |  |  |
| N                     | 18. JUST ORGANIZATIONS               |                               |                       |               | BEAUTY                |  |  |  |

© 2014 International Living Future Institute

### WATER AND LANDSCAPE



Bruner/Cott

architects and planners

### **GROUND FLOOR**



#### **SECOND FLOOR**





### WATER CYCLE



### WATER BUDGET & MODELING

| Default Ferure Uses                        |                   |           |  |  |  |  |  |  |  |
|--------------------------------------------|-------------------|-----------|--|--|--|--|--|--|--|
| Fixture Type/Group                         | Duration          | Lises/Day |  |  |  |  |  |  |  |
|                                            | (200)             | FITE      |  |  |  |  |  |  |  |
| lay Faucet (metered) restrooms             | 17                | 3         |  |  |  |  |  |  |  |
| entfree tage Hand sink (Jennit Gesthing) - | 10                |           |  |  |  |  |  |  |  |
| Water Fountain                             | 5                 | 15%       |  |  |  |  |  |  |  |
| How hile (installion