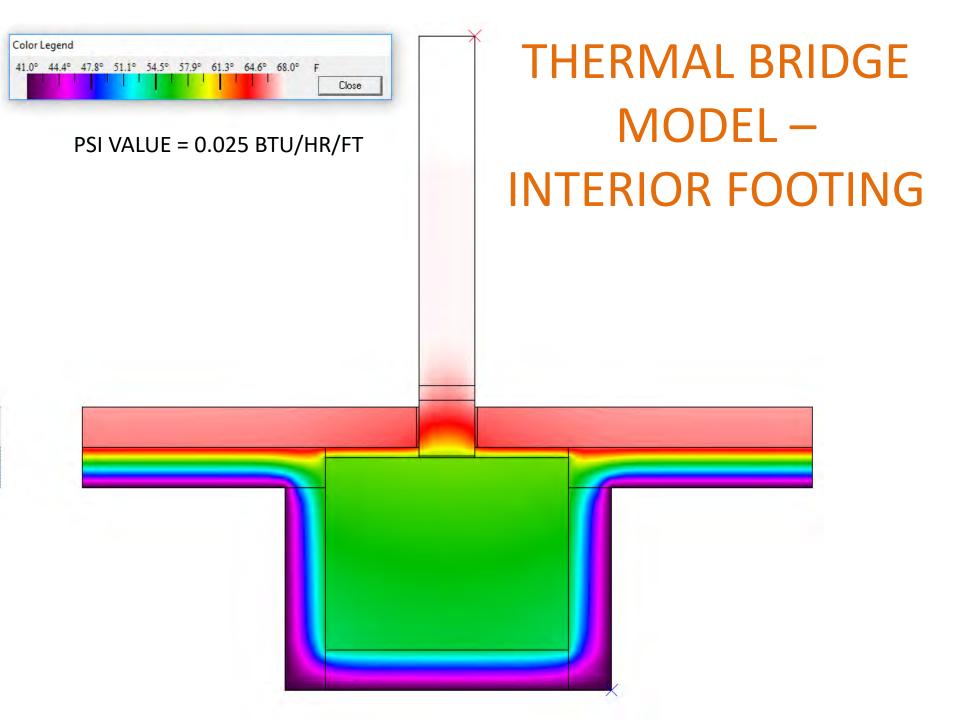

1" EPS THERMAL BREAK

4" REINFORCED CONCRETE SLAB - POLISHED VAPOR BARRIER

- 4" TYPE IX RIGID EPS INSULATION
- INTERIOR 4" DRAIN TILE AND RADON VENT

4" MIN. CRUSHED STONE BED

# TYPICAL WALL - FOUNDATION