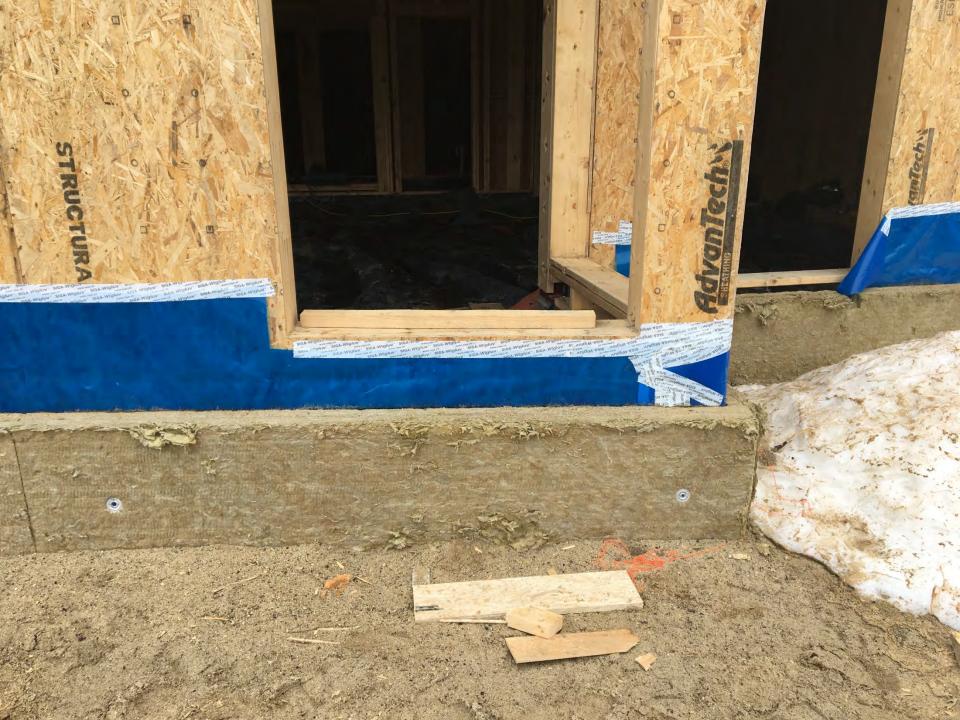

### R-51 WALL

2X8 STUD WALL FILLED WITH DENSE PACKED CELLULOSE INSULATION

SILL PLATE TAPE SEALED TO CAPILLARY BREAK/VAPOR BARRIER

SILL SEAL GASKET - TAPED AND SEALED TO VAPOR BARRIER

VAPOR BARRIER TO TURN UP FOUNDATION WALL AND LAP OVER TOP OF WALL AS A CAPILLARY BREAK - TURN UP AND SEAL TO SHEATHING-SEALED TO SILL PLATE

# TYPICAL WALL - FOUNDATION