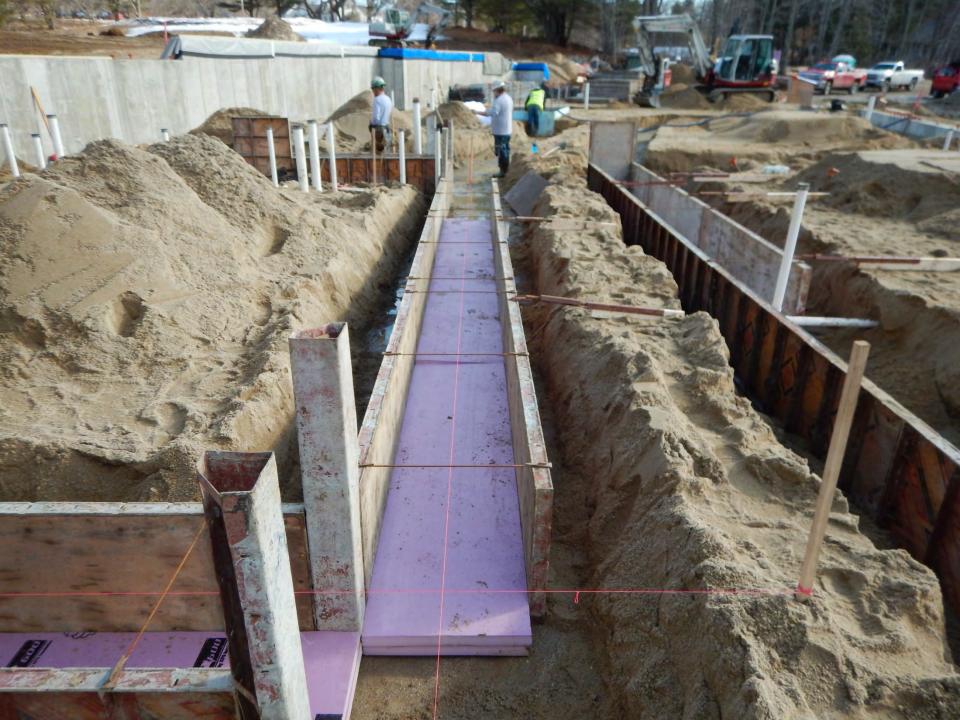

1" EPS THERMAL BREAK

4" REINFORCED CONCRETE SLAB - POLISHED VAPOR BARRIER

- 4" TYPE IX RIGID EPS INSULATION
- INTERIOR 4" DRAIN TILE AND RADON VENT

4" MIN. CRUSHED STONE BED

# TYPICAL WALL - FOUNDATION