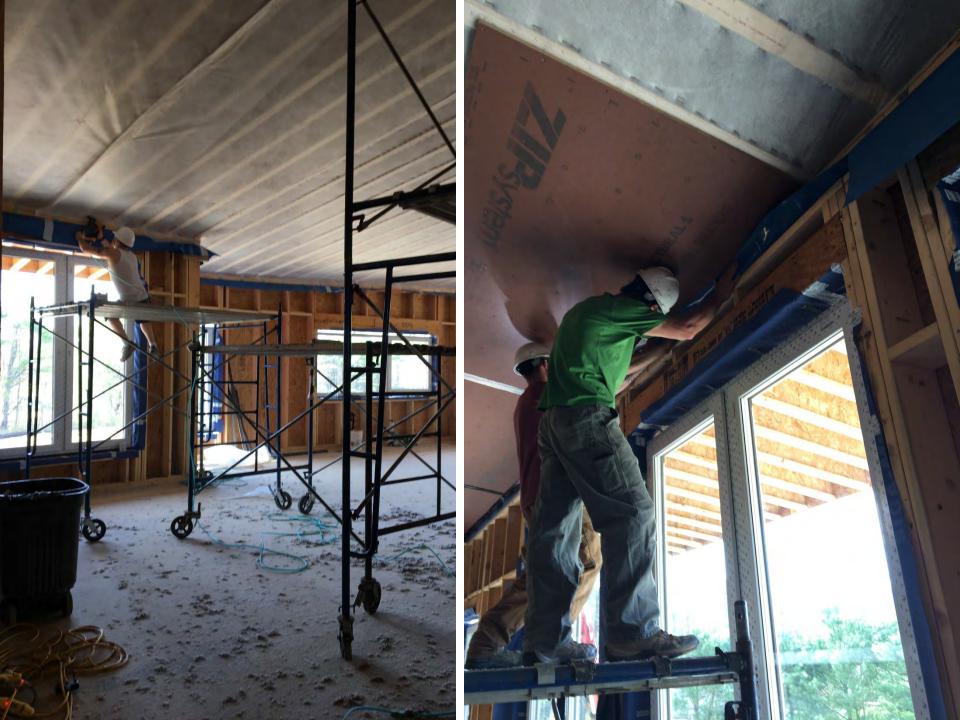

### R-55 ROOF 24 GA. PREFINISHED STANDING SEAM METAL ROOF FIRESTONE UNA-CLADGUARD SELF ADHERED ROOF UNDERLAYMENT - LAP OVER FASCIA 5/8" ZIP SYSTEM ROOF SHEATHING PLYWOOD BLOCKING AND INSULATION STOP ROOF FRAMING, 16" TJI SPACED PER STRUCTURAL REQUIREMENTS. CAVITIES FILLED WITH DENSE PACKED CELLULOSE 2x WEB STIFFENER OVER BEARING LOCATIONS TAPERED TOP PLATE WRB WRAPS OVER WALL AND IS TAPE SEALED TO CEILING SHEATHING

TYPICAL WALL - ROOF INTERIOR