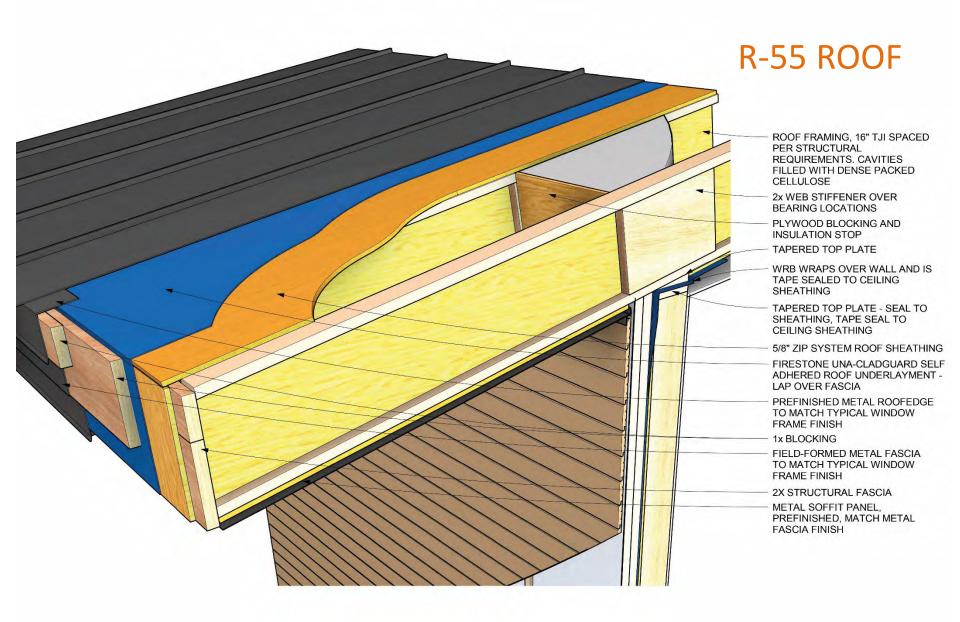

### R-55 ROOF 24 GA. PREFINISHED STANDING SEAM METAL ROOF FIRESTONE UNA-CLADGUARD SELF ADHERED ROOF UNDERLAYMENT - LAP OVER FASCIA 5/8" ZIP SYSTEM ROOF SHEATHING PLYWOOD BLOCKING AND INSULATION STOP ROOF FRAMING, 16" TJI SPACED PER STRUCTURAL REQUIREMENTS. CAVITIES FILLED WITH DENSE PACKED CELLULOSE 2x WEB STIFFENER OVER BEARING LOCATIONS TAPERED TOP PLATE WRB WRAPS OVER WALL AND IS TAPE SEALED TO CEILING SHEATHING