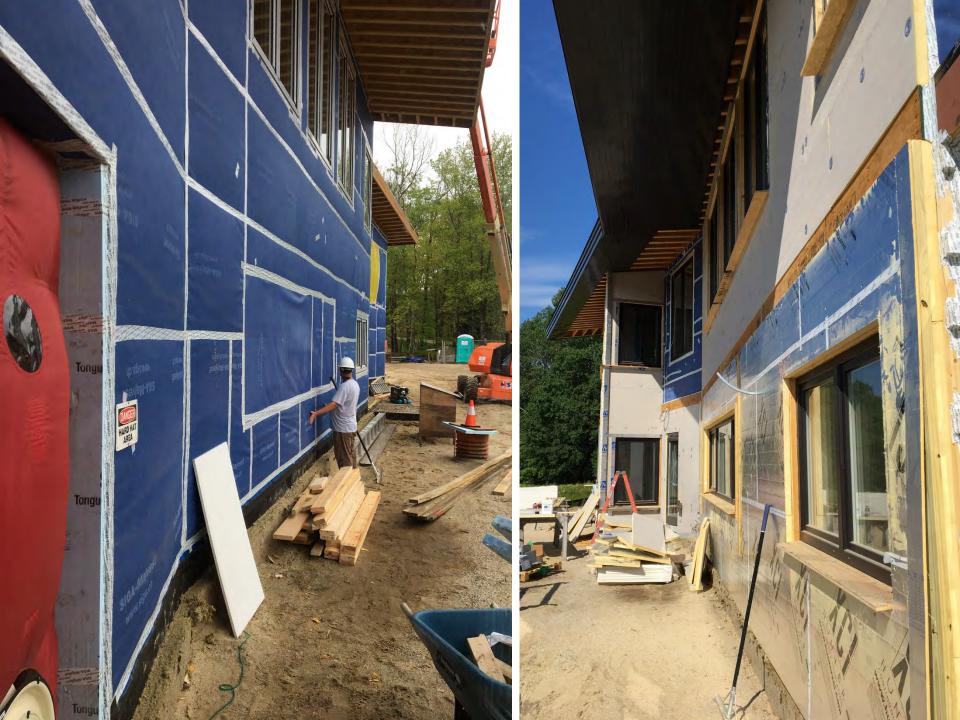

## SOUTH, EAST & WEST WALLS (R-51)

- Siding
- © ¾" strapping
- © 2" foil faced rigid insulation (taped)
- © 2" rigid insulation
- weather barrier(majvest by siga)
- Sheathing
- ② 2x8 wood stud, Fill cavity with dense-packed cellulose
- © 5/8" gwb

### R-51 WALL

2X8 STUD WALL FILLED WITH DENSE PACKED CELLULOSE INSULATION

SILL PLATE TAPE SEALED TO CAPILLARY BREAK/VAPOR BARRIER

SILL SEAL GASKET - TAPED AND SEALED TO VAPOR BARRIER

VAPOR BARRIER TO TURN UP FOUNDATION WALL AND LAP OVER TOP OF WALL AS A CAPILLARY BREAK - TURN UP AND SEAL TO SHEATHING-SEALED TO SILL PLATE