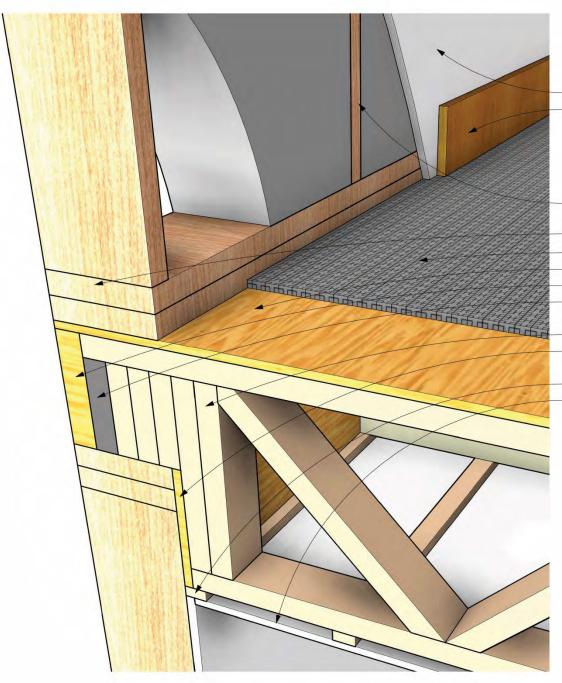

### R-51 WALL

GYPSUM WALL BOARDBASE TRIM AS SCHEDULED

 2X8 STUD WALL FILLED WITH DENSE PACKED CELLULOSE INSULATION

SILL PLATES - SEALED TO DECK

- FLOORING FINISH AS SCHEDULED

- 3/4" FLOOR SHEATHING

1 3/4" X 7 1/4" LVL RIM JOIST

- CAVITIES BETWEEN AND AROUND JOISTS FILLED WITH DENSE PACKED CELLULOSE

TOP BEARING OPEN WEB WOOD JOISTS

FIELD APPLIED SHEATHING TO CONTAIN CELLULOSE AT TOP OF WALL

3/4" STRAPPING

GYPSUM WALL BOARD FINISHED CEILING

# TYPICAL WALL – AT FLOOR

TYPICAL WALL - ROOF EXTERIOR