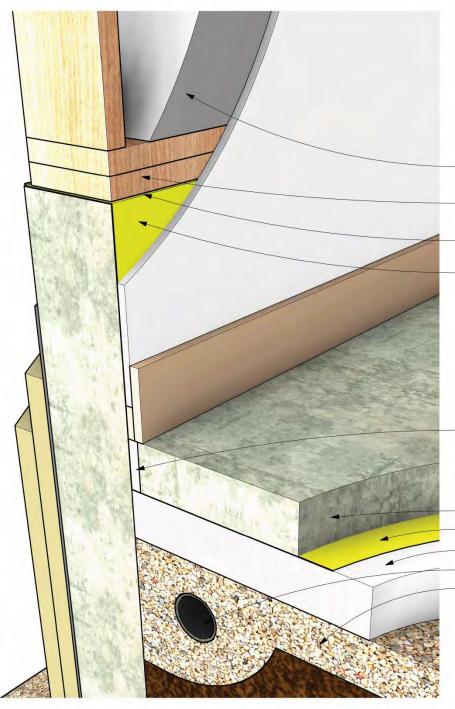

### R-51 WALL

2X8 STUD WALL FILLED WITH DENSE PACKED CELLULOSE INSULATION

SILL PLATE TAPE SEALED TO CAPILLARY BREAK/VAPOR BARRIER

SILL SEAL GASKET - TAPED AND SEALED TO VAPOR BARRIER

VAPOR BARRIER TO TURN UP FOUNDATION WALL AND LAP OVER TOP OF WALL AS A CAPILLARY BREAK - TURN UP AND SEAL TO SHEATHING-SEALED TO SILL PLATE

1" EPS THERMAL BREAK

4" REINFORCED CONCRETE SLAB - POLISHED VAPOR BARRIER

- 4" TYPE IX RIGID EPS INSULATION
- INTERIOR 4" DRAIN TILE AND RADON VENT

4" MIN. CRUSHED STONE BED

# TYPICAL WALL - FOUNDATION