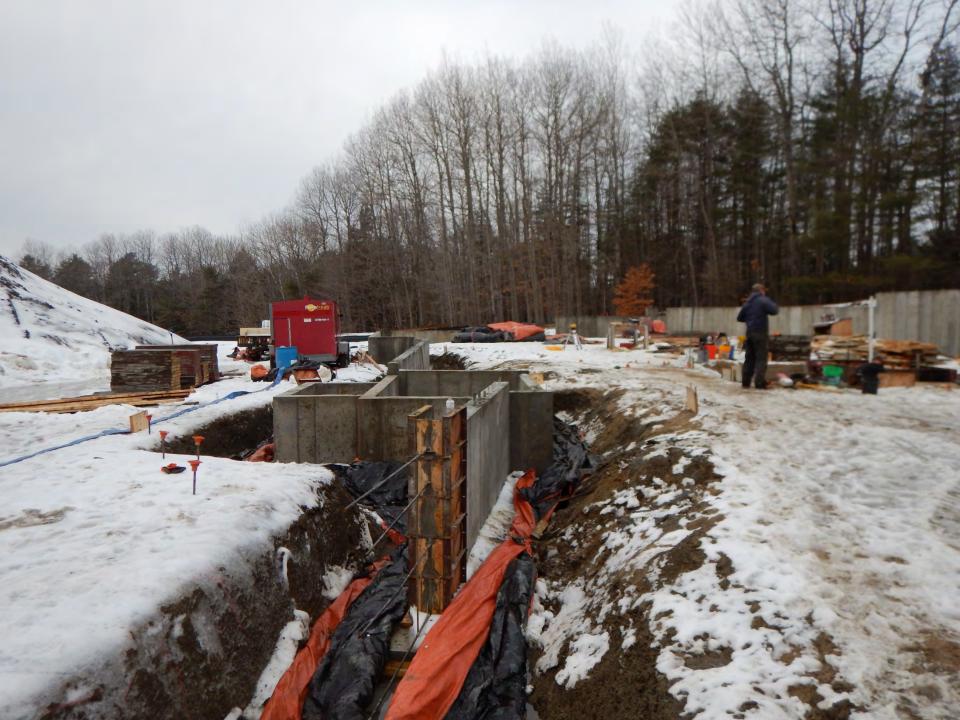

1" EPS THERMAL BREAK

4" REINFORCED CONCRETE SLAB - POLISHED VAPOR BARRIER

- 4" TYPE IX RIGID EPS INSULATION
- INTERIOR 4" DRAIN TILE AND RADON VENT

4" MIN. CRUSHED STONE BED

# TYPICAL WALL - FOUNDATION