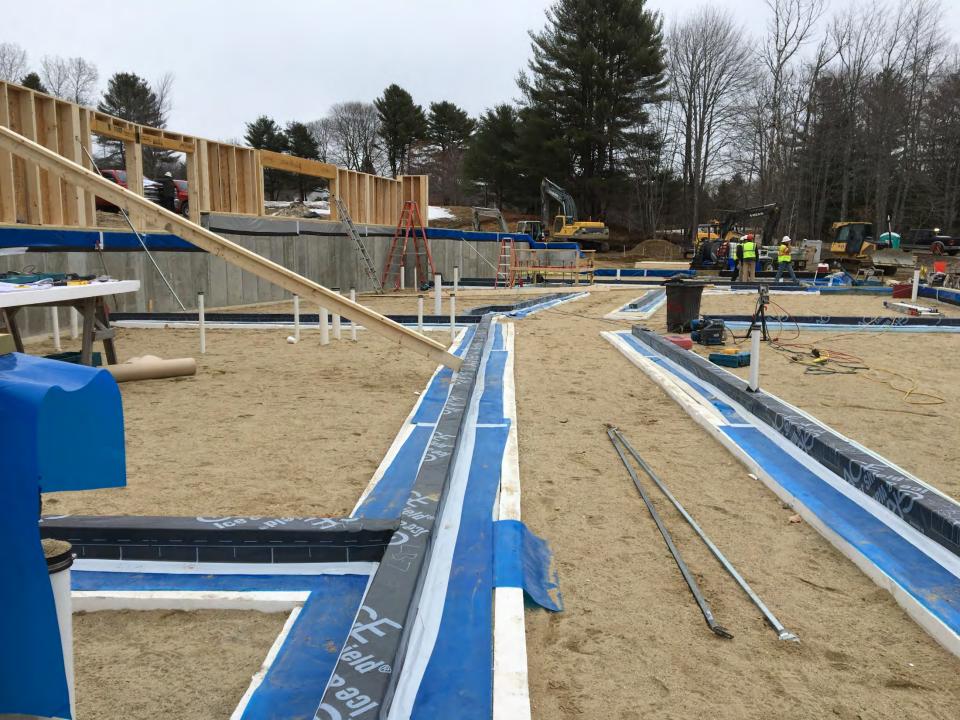

### R-51 WALL

2X8 STUD WALL FILLED WITH DENSE PACKED CELLULOSE INSULATION

SILL PLATE TAPE SEALED TO CAPILLARY BREAK/VAPOR BARRIER

SILL SEAL GASKET - TAPED AND SEALED TO VAPOR BARRIER

VAPOR BARRIER TO TURN UP FOUNDATION WALL AND LAP OVER TOP OF WALL AS A CAPILLARY BREAK - TURN UP AND SEAL TO SHEATHING-SEALED TO SILL PLATE

1" EPS THERMAL BREAK

4" REINFORCED CONCRETE SLAB - POLISHED VAPOR BARRIER

- 4" TYPE IX RIGID EPS INSULATION
- INTERIOR 4" DRAIN TILE AND RADON VENT

4" MIN. CRUSHED STONE BED

# TYPICAL WALL - FOUNDATION