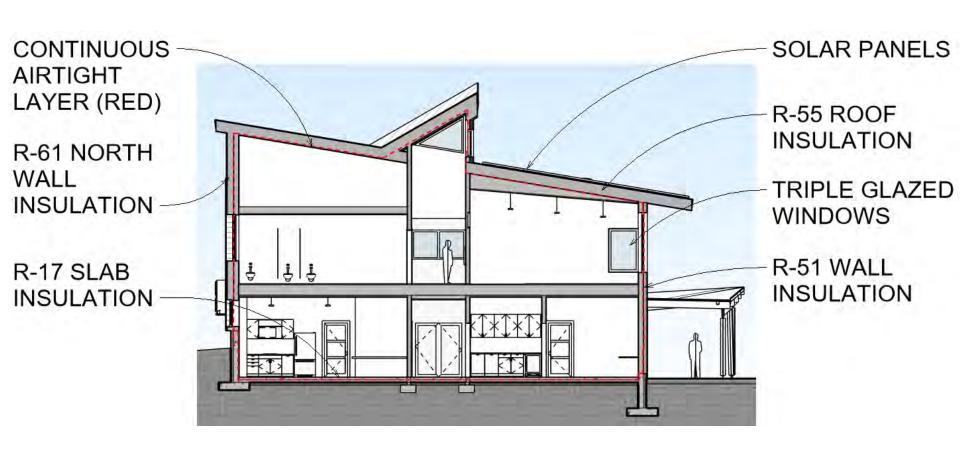

## SOUTH, EAST & WEST WALLS (R-51)

- Siding
- © ¾" strapping
- © 2" foil faced rigid insulation (taped)
- © 2" rigid insulation
- weather barrier(majvest by siga)
- Sheathing
- ② 2x8 wood stud, Fill cavity with dense-packed cellulose
- © 5/8" gwb

### R-51 WALL

2X8 STUD WALL FILLED WITH DENSE PACKED CELLULOSE INSULATION

SILL PLATE TAPE SEALED TO CAPILLARY BREAK/VAPOR BARRIER

SILL SEAL GASKET - TAPED AND SEALED TO VAPOR BARRIER

VAPOR BARRIER TO TURN UP FOUNDATION WALL AND LAP OVER TOP OF WALL AS A CAPILLARY BREAK - TURN UP AND SEAL TO SHEATHING-SEALED TO SILL PLATE

1" EPS THERMAL BREAK

4" REINFORCED CONCRETE SLAB - POLISHED VAPOR BARRIER

- 4" TYPE IX RIGID EPS INSULATION
- INTERIOR 4" DRAIN TILE AND RADON VENT

4" MIN. CRUSHED STONE BED

# TYPICAL WALL - FOUNDATION

### R-51 WALL

GYPSUM WALL BOARDBASE TRIM AS SCHEDULED

 2X8 STUD WALL FILLED WITH DENSE PACKED CELLULOSE INSULATION

SILL PLATES - SEALED TO DECK

- FLOORING FINISH AS SCHEDULED

- 3/4" FLOOR SHEATHING

1 3/4" X 7 1/4" LVL RIM JOIST

- CAVITIES BETWEEN AND AROUND JOISTS FILLED WITH DENSE PACKED CELLULOSE

TOP BEARING OPEN WEB WOOD JOISTS

FIELD APPLIED SHEATHING TO CONTAIN CELLULOSE AT TOP OF WALL

3/4" STRAPPING

GYPSUM WALL BOARD FINISHED CEILING

### R-55 ROOF 24 GA. PREFINISHED STANDING SEAM METAL ROOF FIRESTONE UNA-CLADGUARD SELF ADHERED ROOF UNDERLAYMENT - LAP OVER FASCIA 5/8" ZIP SYSTEM ROOF SHEATHING PLYWOOD BLOCKING AND INSULATION STOP ROOF FRAMING, 16" TJI SPACED PER STRUCTURAL REQUIREMENTS. CAVITIES FILLED WITH DENSE PACKED CELLULOSE 2x WEB STIFFENER OVER BEARING LOCATIONS TAPERED TOP PLATE WRB WRAPS OVER WALL AND IS TAPE SEALED TO CEILING SHEATHING