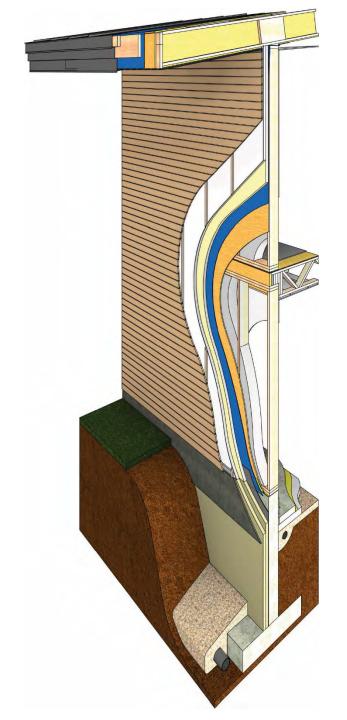

## SOUTH, EAST & WEST WALLS (R-51)

- Siding
- © ¾" strapping
- © 2" foil faced rigid insulation (taped)
- © 2" rigid insulation
- weather barrier(majvest by siga)
- Sheathing
- ② 2x8 wood stud, Fill cavity with dense-packed cellulose
- © 5/8" gwb

### R-51 WALL

2X8 STUD WALL FILLED WITH DENSE PACKED CELLULOSE INSULATION

SILL PLATE TAPE SEALED TO CAPILLARY BREAK/VAPOR BARRIER

SILL SEAL GASKET - TAPED AND SEALED TO VAPOR BARRIER

VAPOR BARRIER TO TURN UP FOUNDATION WALL AND LAP OVER TOP OF WALL AS A CAPILLARY BREAK - TURN UP AND SEAL TO SHEATHING-SEALED TO SILL PLATE