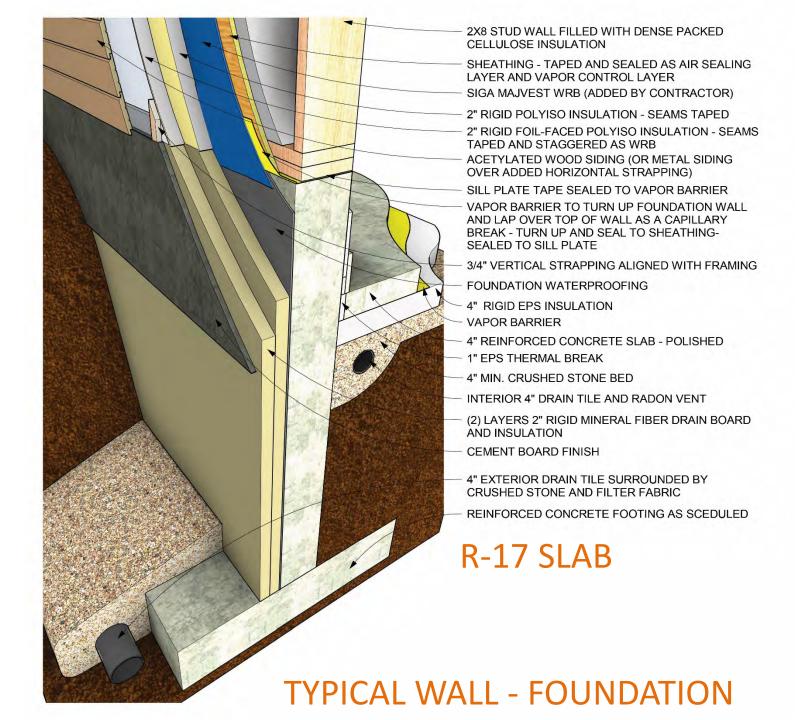

### R-51 WALL

2X8 STUD WALL FILLED WITH DENSE PACKED CELLULOSE INSULATION

SILL PLATE TAPE SEALED TO CAPILLARY BREAK/VAPOR BARRIER

SILL SEAL GASKET - TAPED AND SEALED TO VAPOR BARRIER

VAPOR BARRIER TO TURN UP FOUNDATION WALL AND LAP OVER TOP OF WALL AS A CAPILLARY BREAK - TURN UP AND SEAL TO SHEATHING-SEALED TO SILL PLATE

1" EPS THERMAL BREAK

4" REINFORCED CONCRETE SLAB - POLISHED VAPOR BARRIER

- 4" TYPE IX RIGID EPS INSULATION
- INTERIOR 4" DRAIN TILE AND RADON VENT

4" MIN. CRUSHED STONE BED

# TYPICAL WALL - FOUNDATION