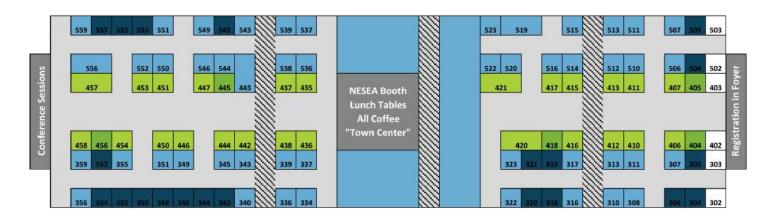

## **Trade Show Booth Pricing**

Available in 10'x10' increments

- Reserved for Sponsors
- Main Aisle Corner \$29/ft<sup>2</sup>
  - Main Aisle Standard \$28/ft<sup>2</sup>
- Side Aisle Corner \$27/ft<sup>2</sup>
- Side Aisle Standard \$25/ft²

Nonprofit - \$12/ft<sup>2</sup>

**NESEA Business Member Pricing Available** 

For a map of available booths, visit: nesea.org/be18-map