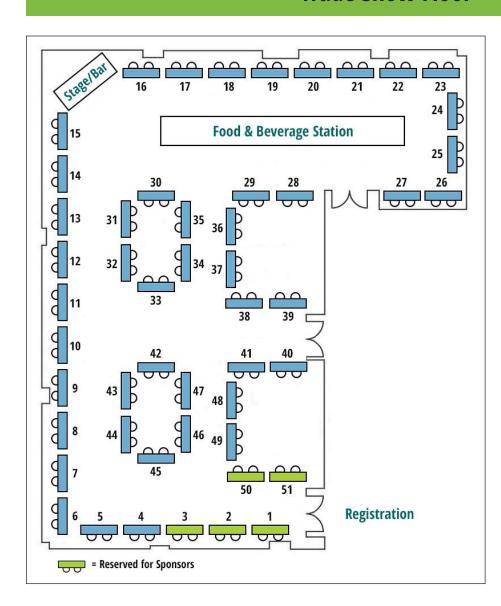

## **Trade Show Booth Pricing**

Available in 10'x10' increments

- Reserved for Sponsors
- Main Aisle Corner \$29/ft<sup>2</sup>
  - Main Aisle Standard \$28/ft<sup>2</sup>
- Side Aisle Corner \$27/ft<sup>2</sup>
- Side Aisle Standard \$25/ft²

Nonprofit - \$12/ft<sup>2</sup>

**NESEA Business Member Pricing Available** 

For a map of available booths, visit: nesea.org/be18-map