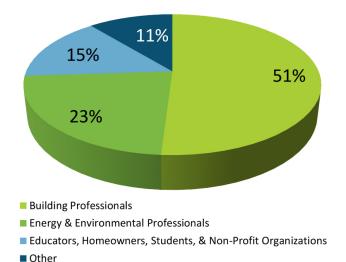

### Who Attends?

Attendees represent dozens of professions and industries including architecture, engineering, building, design, consulting, policy, finance, auditing, installation, construction, and education, among others.