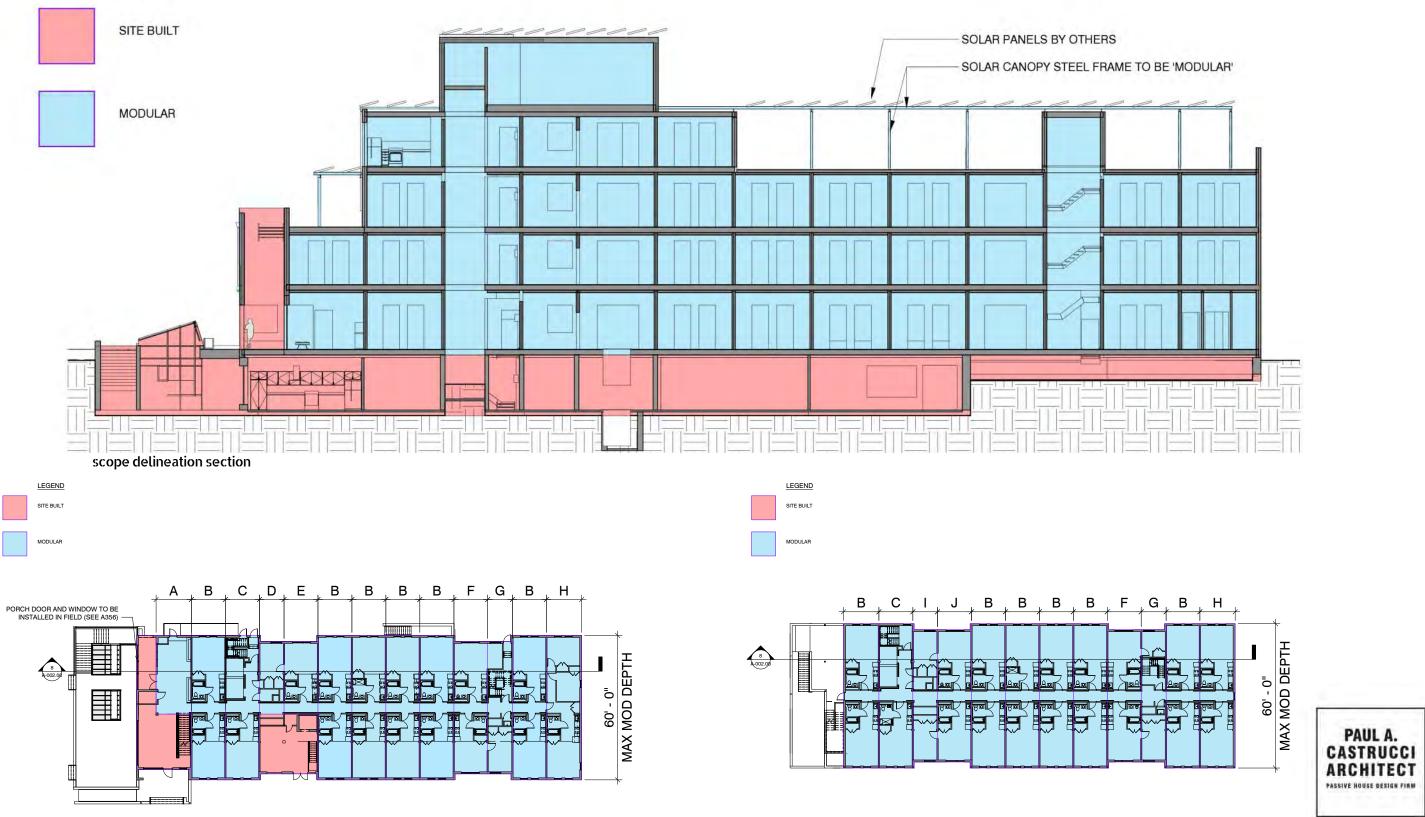

te



1. INTERSECTION AVE D & E 40TH



2. LOOKING NORTH DOWN E 40TH TOWARD AVE D



4. EASTERN EDGE OF SITE

3. NORTHERN EDGE OF SITE

4. ENGLENN EDGE OF ONE



5. SOUTHERN EDGE OF SITE LOOKING SOUTH



6. VIEW OF NEIGHBORS LOOKING EAST ACROSS E 40TH ST



7. SOUTHERN VIEW DOWN E 40TH ST



8. SOUTHERN EDGE OF SITE LOOKING NORTH



9. SOUTHERN SIDE YARD VIEW FROM REAR OF SITE



10. NORTHERN SIDE YARD VIEW FROM REAR OF SITE







## Passive House for Affordable Housing: Bethany Senior





## Passive House for Affordable Housing: Bethany Senior

























PAUL A. CASTRUCCI ARCHITECT PASSIVE HOUSE DESIGN FIRM





### Passive House for Affordable Housing: Bethany Senior: Transportation and Staging





### Passive House for Affordable Housing: Bethany Senior: Modular Scope



## Passive House for Affordable Housing: Bethany Senior: MEP – Modular Coordination



### Passive House for Affordable Housing: Bethany Senior: MEP - Modular Coordination



**ERV coordination** 



### Passive House for Affordable Housing: **Bethany Senior: Typical Wall Section**



### YPICAL SITE INSTALLED ROOF PARAPET AND ROOF

FLASHING CAP (SITE) 6" EIFS (R24) (SITE) EIFS AIR/WATER BARRIER (SITE) 5/8" EXT, GRADE GYP BOARD (MOD) 4/ METAL STUDS W/ 4/ MINERAL WOOL BATT INSULATION (R5) (MOD) 5/8' EXT. GRADE GYP BOARD (MOD) EIFS AIR/WATER BARRIER (MOD) 6" EIFS (R24) (MOD)

### TYPICAL MODULAR ROOF (AT TERRACE) (R47) IS (SITE)

TAPARCE FAVERS ON AUJUSTABLE FEDERALS (SITE) ROOFING MEMBRANE (SITE) TAPERED 60 PSI POLYSO RIGID INSULATION - 6" AVG (R39) (SITE) CONTINUOUS AIR BARRIER (SITE) US