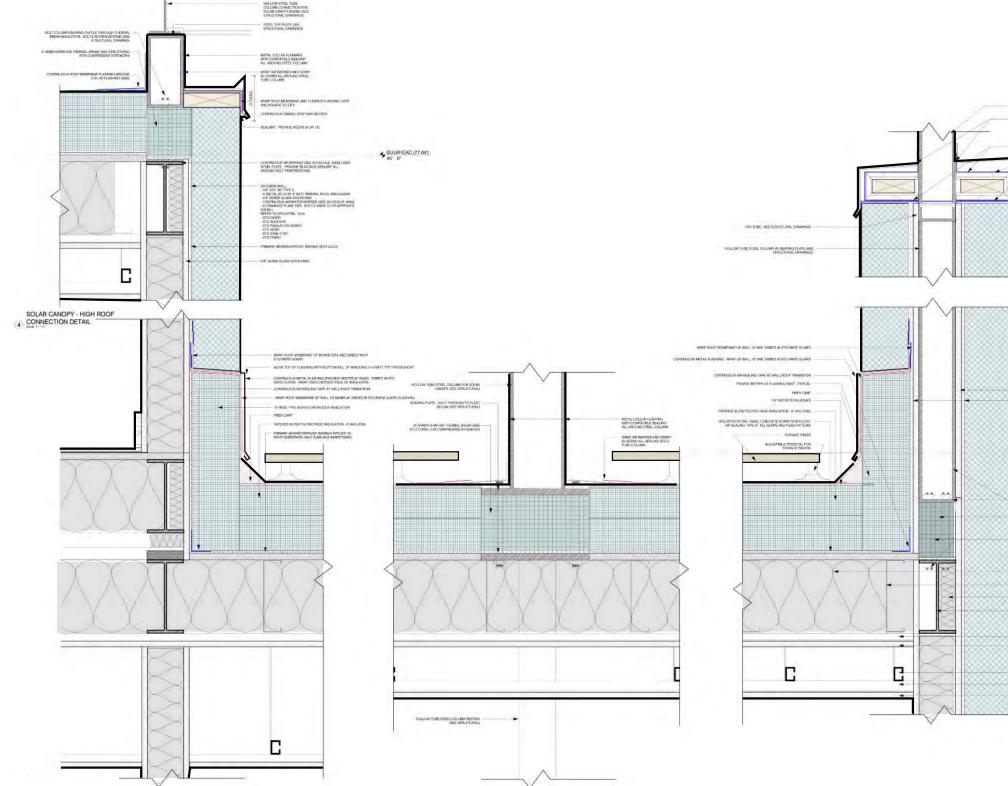

### Passive House for Affordable Housing: Bethany Senior: Parapet, Terrace and Roof

Bethany Parapet, Terrace and Setback Roof Section Detail

- PALL MES MUTHORNERAL WOLL MELLATION (MM) W SHOP EXAMPLES STRUCTURE DIMANESS - NY REPLETITURE DIMANESS - NY REPLETITURE DIMANESS

Canadania (Johanne) an Tab musiklent o-wane) Dar gra ko type X

ET MINERAL WOOL BATT INSULATION ON WITH MESH UKHIT SAUGE STEEL JOINTS SEE STRUCTURAL DRAWINGE

SOLT JOLLINN SEARING PLATER THROUGH THERMAL BREAK INSULATEN - NOLTE SHOWN REYOND ISFE STRUCTURAL DRAWING

HOLLOW TUSE STEEL COLUMN IN BEWING PLATE (SEE STRUCTURE CRAMINES) IF ARM/HEIM DIE THERMAL BREAK SEE STRUCTURE FOR COMPRESSIVE STREMTH

4TH FLOOR (67.64) 35' - 0'

DIP DENSE GLASS SHEATHING
YRMANY ARWATERFROM
BARHEN (STO YOLD)

8

A THE AND EAVED AND CHATTER BULCHWARL, MACAN DISTER THE COLUMN RECOVER OFFICIAL ORDER RECOVER OFFICIAL ORDER RECOVER OFFICIAL ORDER CONTINUES IN REPORT DUCKNON RECOVER OF AND COLUMN RECOVER OF AND COLUMN

> SEALANT. PROVEDE WOORS @ SH' OD

SCLAR CANOPY COLUMN-SEE STRUCTURM TRAINING METAL COLLAR HASHING WITH COMPARES STALAR ALL NROUND STRUE COLUMN