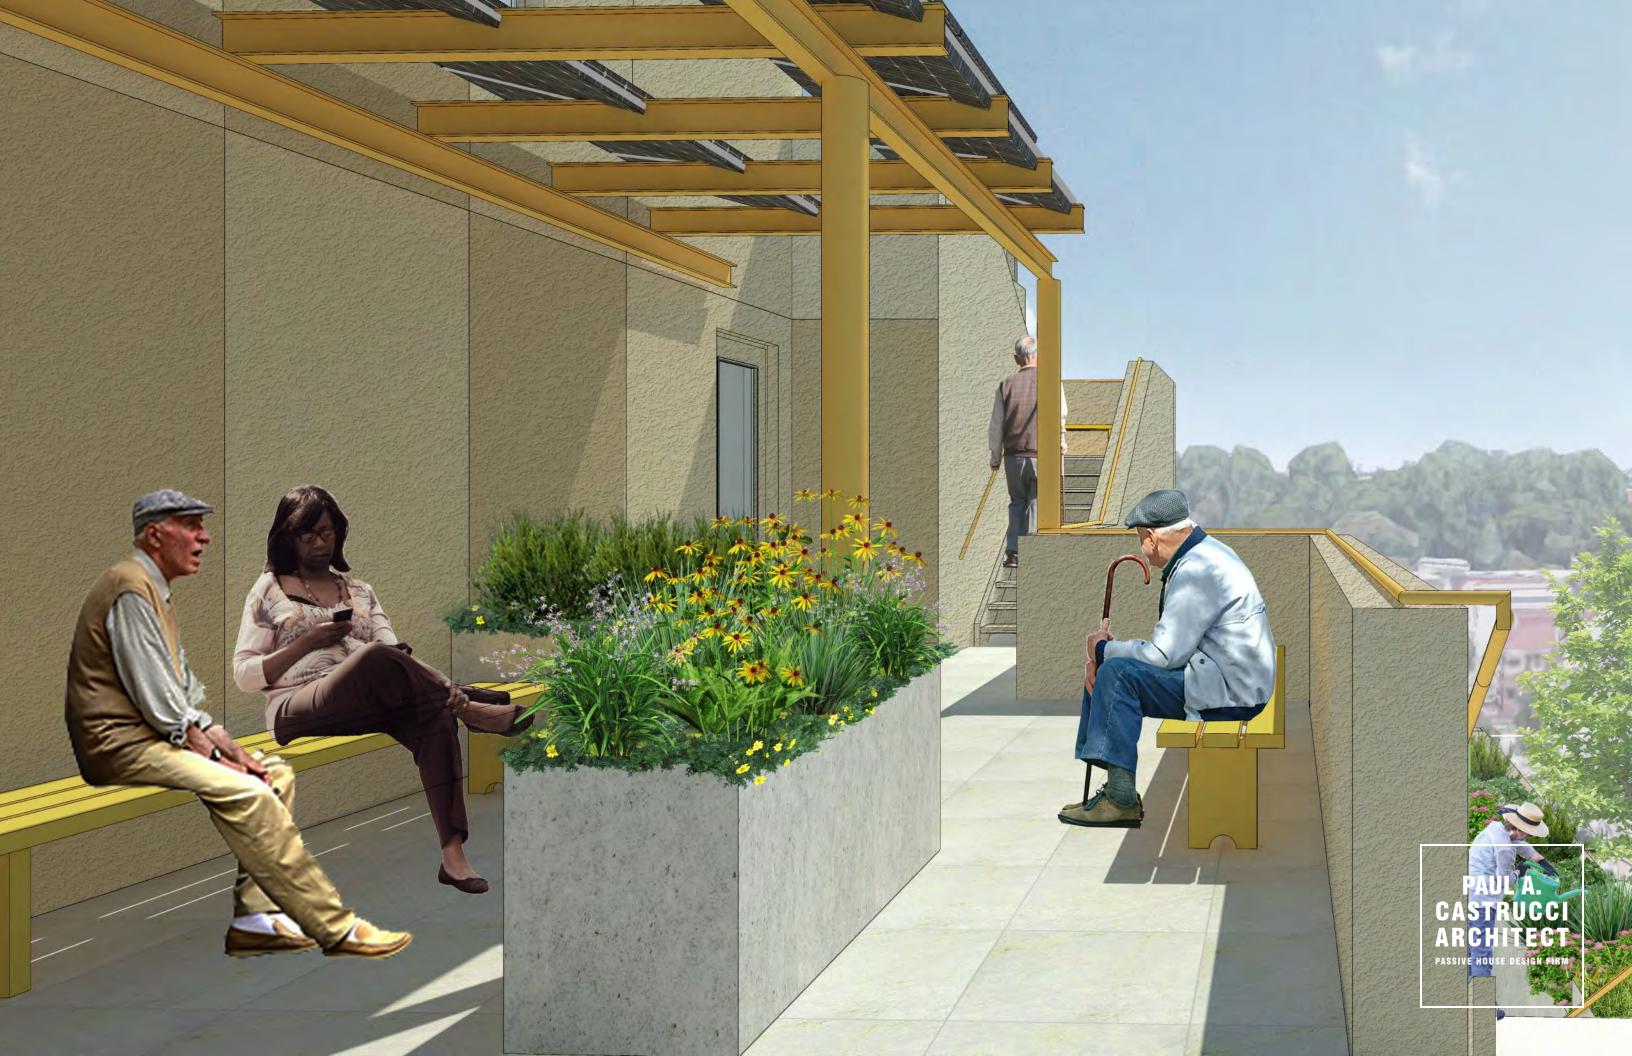

ab Panels



image credit: tremco



Passive House for Affordable Housing: Bethany Senior

BETHANY

1.10



## Passive House for Affordable Housing: Bethany Senior: Site



1. INTERSECTION AVE D & E 40TH



2. LOOKING NORTH DOWN E 40TH TOWARD AVE D



4. EASTERN EDGE OF SITE

3. NORTHERN EDGE OF SITE

4. ENGLENN EDGE OF ONE



5. SOUTHERN EDGE OF SITE LOOKING SOUTH



6. VIEW OF NEIGHBORS LOOKING EAST ACROSS E 40TH ST



7. SOUTHERN VIEW DOWN E 40TH ST



8. SOUTHERN EDGE OF SITE LOOKING NORTH



9. SOUTHERN SIDE YARD VIEW FROM REAR OF SITE



10. NORTHERN SIDE YARD VIEW FROM REAR OF SITE







## Passive House for Affordable Housing: Bethany Senior





## Passive House for Affordable Housing: Bethany Senior

























PAUL A. CASTRUCCI ARCHITECT PASSIVE HOUSE DESIGN FIRM





### Passive House for Affordable Housing: Bethany Senior: Transportation and Staging





### Passive House for Affordable Housing: Bethany Senior: Modular Scope



## Passive House for Affordable Housing: Bethany Senior: MEP – Modular Coordination



### Passive House for Affordable Housing: Bethany Senior: MEP - Modular Coordination



**ERV coordination** 



### Passive House for Affordable Housing: **Bethany Senior: Typical Wall Section**



### YPICAL SITE INSTALLED ROOF PARAPET AND ROOF

FLASHING CAP (SITE) 6" EIFS (R24) (SITE) EIFS AIR/WATER BARRIER (SITE) 5/8" EXT, GRADE GYP BOARD (MOD) 4/ METAL STUDS W/ 4/ MINERAL WOOL BATT INSULATION (R5) (MOD) 5/8' EXT. GRADE GYP BOARD (MOD) EIFS AIR/WATER BARRIER (MOD) 6" EIFS (R24) (MOD)

### TYPICAL MODULAR ROOF (AT TERRACE) (R47) IS (SI