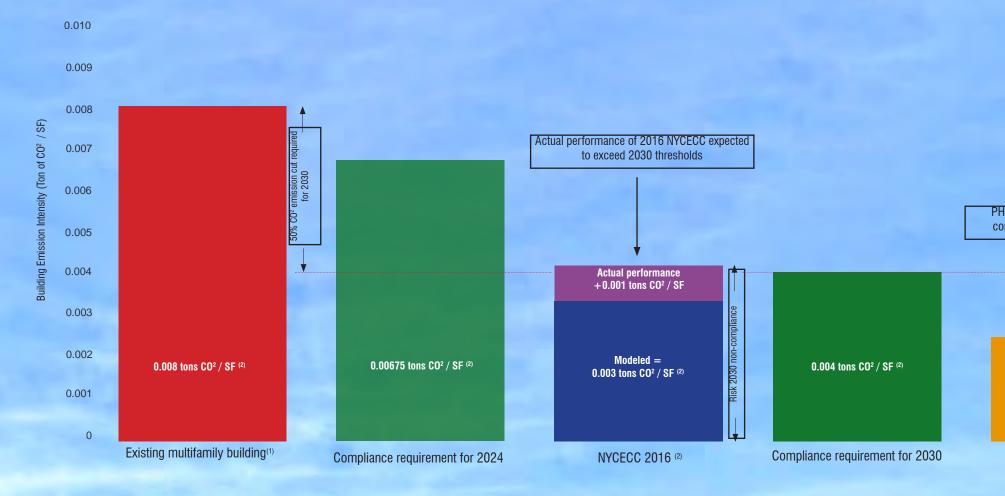

# Passive House for Affordable Housing: CLIMATE MOBILIZATION ACT VISUALIZED FOR MULTIFAMILY

PHIUS + 2018 certification ensure compliance for 2030 and beyond

> Modeled = 0.0017 tons CO<sup>2</sup> / SF

PHIUS + 2018 (not including renewables)<sup>(4)</sup>

### **NYCECC 2016**

**PHIUS + 2018** 