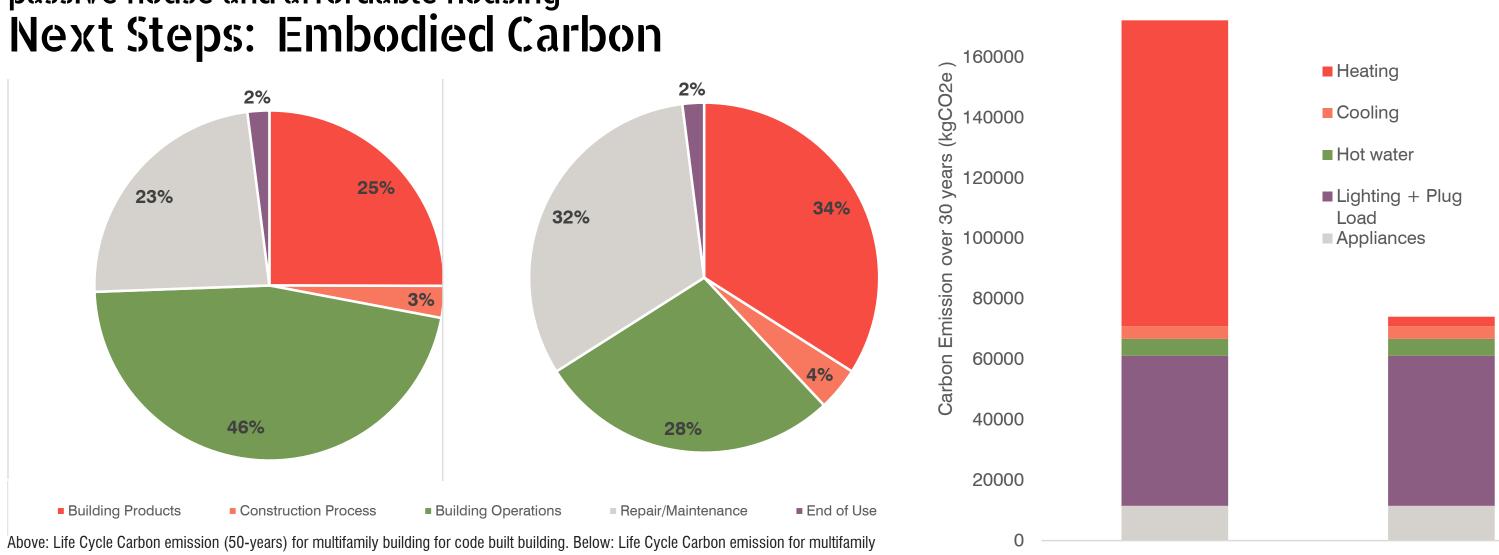

# passive house and affordable housing Next Steps: Embodied Carbon

building built to the Passive House Standard.

# passive house and affordable housing Next Steps: Embodied Carbon

Heard realization: 2020-07-10; Polyton (160) - Yes: Exterior Wall - Yes Carbon Above: Carbon emission evaluation for Bethany Senior for a 30 year life cycle analysis - from 2020 to 2050. Note the integration of embod-Extense Paciotani ied carbon further reduces carbon emission by another 20% from basecase. Stell C F Haseline Steel, Flange Beam, 2020-07-10 BoardInstitute 2020-07-10, Expanded Polyary - realities . Yes, Below Grade - Superstructure 100 Blankethradution: 2020-07-09: Minered Wood - West Exterior Wall - West Gyptum: 2020-07-10 LightGoupeSteel: 2030-07-10. 72964 Achievable EC Target Steel: Hollow; 2020-07-LD HatRolled: 2020-02+10 HotRolleft 2020-07-10 PAUL A. Net Zero Embodied Carlon Other Substructure CASTRUCCI Foundations Ready Miss: 2020-07-09 ARCHITECT 1000 PASSIVE HOUSE DESIGN FIRM