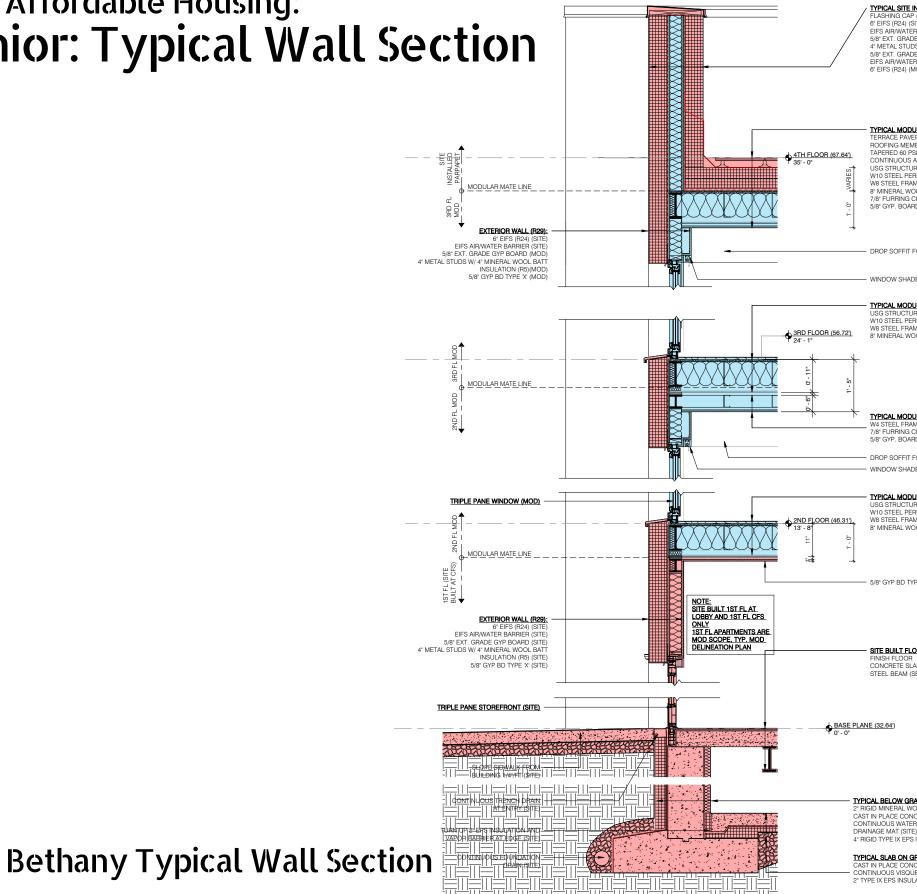

### Passive House for Affordable Housing: **Bethany Senior: Typical Wall Section**

### YPICAL SITE INSTALLED ROOF PARAPET AND ROOF

FLASHING CAP (SITE) 6" EIFS (R24) (SITE) EIFS AIR/WATER BARRIER (SITE) 5/8" EXT, GRADE GYP BOARD (MOD) 4/ METAL STUDS W/ 4/ MINERAL WOOL BATT INSULATION (R5) (MOD) 5/8' EXT. GRADE GYP BOARD (MOD) EIFS AIR/WATER BARRIER (MOD) 6" EIFS (R24) (MOD)

### TYPICAL MODULAR ROOF (AT TERRACE) (R47) IS (SITE)

TAPARCE FAVERS ON AUJUSTABLE FEDERALS (SITE) ROOFING MEMBRANE (SITE) TAPERED 60 PSI POLYSO RIGID INSULATION - 6" AVG (R39) (SITE) CONTINUOUS AIR BARRIER (SITE) USG STRUCTURAL PANEL CONCRETE BOARD SUBFLOOR (MOD) W10 STEEL PERIMETER FRAME (MOD) WESTEEL FRAME W/ 8' STEEL JOIST INFILL (MOD) 8' MINERAL WOOL SAFB ON WIRE MESH (R8) (MOD) 7/8' FURRING CHANNEL (MOD) 5/8' GYP, BOARD TYPE X' (MOD)

DROP SOFFIT FOR ERV DUCTS BEYOND (MOD)

WINDOW SHADE (TYP ALL RESIDENTIAL UNITS) (MOD)

### TYPICAL MODULAR FLOOR (MOD)

USG STRUCTURAL PANEL CONCRETE BOARD SUBFLOOR (MOD) W10 STEEL PERIMETER FRAME (MOD) W8 STEEL FRAME W/ 8" STEEL JOIST INFILL (MOD) 8" MINERAL WOOL SAFB ON WIRE MESH (MOD)

TYPICAL MODULAR CEILING (MOD) W4 STEEL FRAME W/ 4' JOIST INFILL (MOD) 7/8'' FURRING CHANNEL (MOD) 5/8" GYP. BOARD TYPE 'X' (MOD)

- DROP SOFEIT FOR ERV DUCTS REYOND (MOD) WINDOW SHADE (TYP ALL RESIDENTIAL UNITS) (MOD)

### TYPICAL MODULAR FLOOR (MOD)

TE BOARD SUBFLOOR (MOD) USG STRUCTURAL PANEL CONCRETE BOARD SUE W10 STEEL PERIMETER FRAME (MOD) W8 STEEL FRAME W/ 8" STEEL JOIST INFILL (MOD) 8" MINERAL WOOL SAFB ON WIRE MESH (MOD)

5/8" GYP BD TYP X ON 7/8" FURRING INSTALLED IN FIELD

### - SITE BUILT FLOORS (1ST FL CFS) (SITE)

CONCRETE SLAB ON METAL DECK (SEE STRUCTURAL) STEEL BEAM (SEE STRUCTRUAL) W/ SPRAY ON FIREPROOFING

### TYPICAL BELOW GRADE WALL (UTILITY SPACES) (R24) (SITE)

2" RIGID MINERAL WOOL INSULATION-MECHANICALLY FASTENED (R8) (SITE) CAST IN PLACE CONCRETE FOUNDATION WALL (SEE STRUCTURAL) (SITE) CONTINUOUS WATERPROOFING MEMBRANE (SITE)

### 4" RIGID TYPE IX EPS INSULATION BOARD (R16) (SITE)

### TYPICAL SLAB ON GRADE (R8) (SITE)

CAST IN PLACE CONCRETE SLAB ON GRADE (SITE) CONTINUOUS VISQUEEN VAPOR BARRIER (SITE) 2" TYPE IX EPS INSULATION BOARD (R8) (SITE)