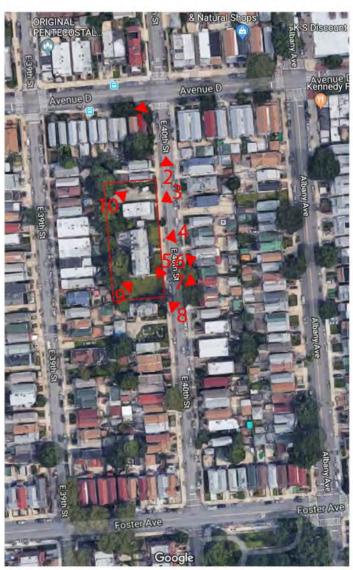

## Passive House for Affordable Housing: Bethany Senior: Site

1. INTERSECTION AVE D & E 40TH

2. LOOKING NORTH DOWN E 40TH TOWARD AVE D

4. EASTERN EDGE OF SITE

3. NORTHERN EDGE OF SITE

4. ENGLENN EDGE OF ONE

5. SOUTHERN EDGE OF SITE LOOKING SOUTH

6. VIEW OF NEIGHBORS LOOKING EAST ACROSS E 40TH ST

7. SOUTHERN VIEW DOWN E 40TH ST

8. SOUTHERN EDGE OF SITE LOOKING NORTH

9. SOUTHERN SIDE YARD VIEW FROM REAR OF SITE

10. NORTHERN SIDE YARD VIEW FROM REAR OF SITE