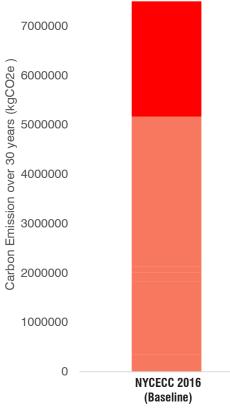

# Passive House for Affordable Housing: CLIMATE MOBILIZATION ACT VISUALIZED FOR MULTIFAMILY

PHIUS + 2018 certification ensure compliance for 2030 and beyond

> Modeled = 0.0017 tons CO<sup>2</sup> / SF

PHIUS + 2018 (not including renewables)<sup>(4)</sup>

### **NYCECC 2016**

**PHIUS + 2018** 