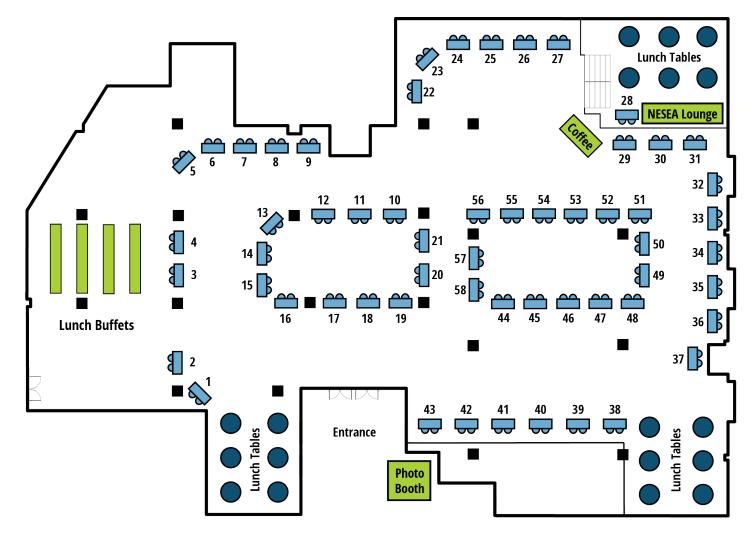

| ✓                     | ✓                            |
| Single Use of Attendee Email List                         | ✓                             | ✓                       | ✓                         | ✓                        | ✓                     | ✓                            |

\* NESEA Business Member Pricing: \$2,800

Contact Miriam Aylward, NESEA Executive Director, at maylward@nesea.org or at (413) 774-6051 ext. 14 to learn more about sponsorship, including customizable opportunities.

## **Trade Show Map & Attendee Demographics**

## 2019 Attendees by Industry

28% Architecture/Design
21% Energy
13% Contracting
9% Engineering
8% Owner/Developer
6% Government/Policy
5% Manufacturing
4% Education/Student
3% Non-Profit
2% Marketing
1% Finance/Real Estate





For more information visit **nesea.org/be20** or contact Miriam Aylward at **maylward@nesea.org** or (413) 774-6051 ext. 14.