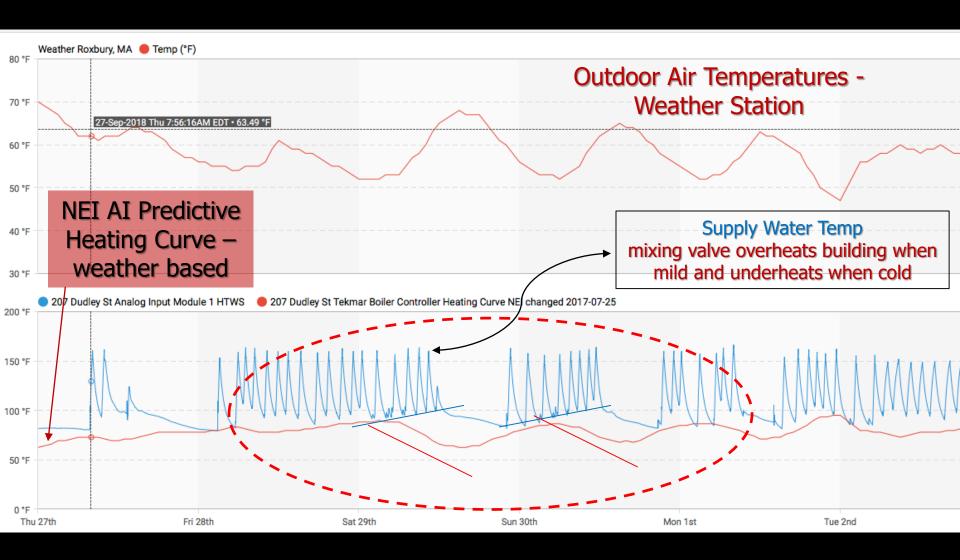

Service Contractor

40

BMS/EMS

j

Handwritten Notes

**2**5

**RCx Agent** 

5

**Utility Bills** 

15

**ESCO** 

1

**Building Operator** 

10

**Smart Devices** 



















Temps Too High

80

**Excessive Cycling 30-60** 

**OA Sensor Issues** 

58

Improper Controls 1

Combined Systems
Mixing Water

54

Poor Maintenance





















**Problem Coming!** 

1

**Improper Maintenance** 

12

**Unsafe Conditions** 

**Settings Changed** 

12

**Exactly How to Get Savings** 

12

**Past Lessons** 

12

Installation Problem

12

**Something Broke** 

















### **Problem Coming!**



Hydronic System Methuen, MA

#### **Unsafe Conditions**



DHW System Everywhere, USA

### **Exactly How to Get Savings**



Steam System Chicago, IL



#### Improper Maintenance



Hydronic System Roxbury, MA

### Settings Changed



Hydronic System Arlington, MA

## Something Broke



Hydronic System Boston, MA

# Past Lessons

|       | Unit   | Description of Problem | Date Requested   | Date<br>Completed | Mechanic | Temp.<br>Living | Temp. Dining Room