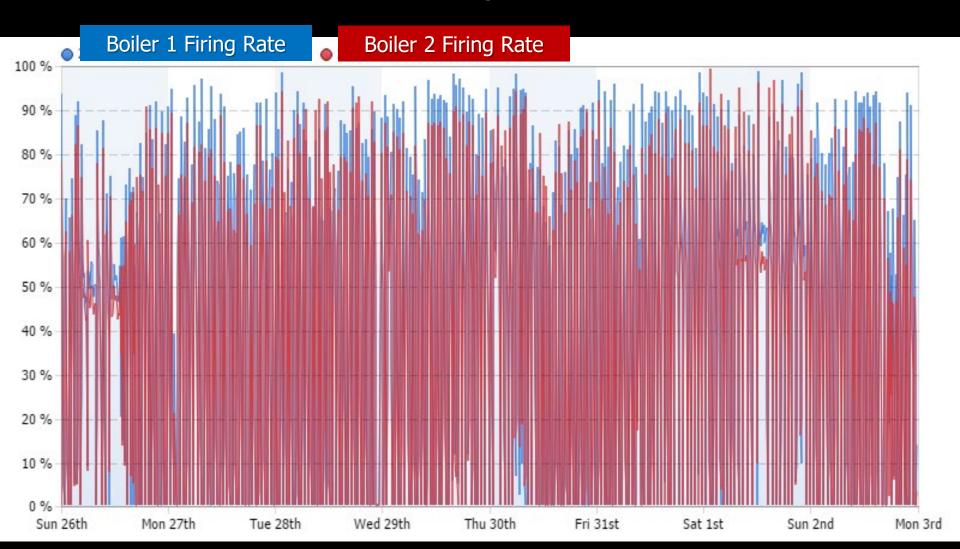

15

**ESCO** 

1

**Building Operator** 

10

**Smart Devices** 



















Temps Too High

80

**Excessive Cycling 30-60** 

**OA Sensor Issues** 

58

Improper Controls 1

Combined Systems
Mixing Water

54

Poor Maintenance





















**Problem Coming!** 

1

**Improper Maintenance** 

12

**Unsafe Conditions** 

**Settings Changed** 

12

**Exactly How to Get Savings** 

12

**Past Lessons** 

12

Installation Problem

12

**Something Broke** 

















### **Problem Coming!**



Hydronic System Methuen, MA

#### **Unsafe Conditions**



DHW System Everywhere, USA

### **Exactly How to Get Savings**



Steam System Chicago, IL



#### Improper Maintenance



Hydronic System Roxbury, MA

### Settings Changed



Hydronic System Arlington, MA

## Something Broke



Hydronic System Boston, MA

# Past Lessons

|       | Unit   | Description of Problem | Date Requested   | Date<br>Completed | Mechanic | Temp.<br>Living | Temp. Dining Room