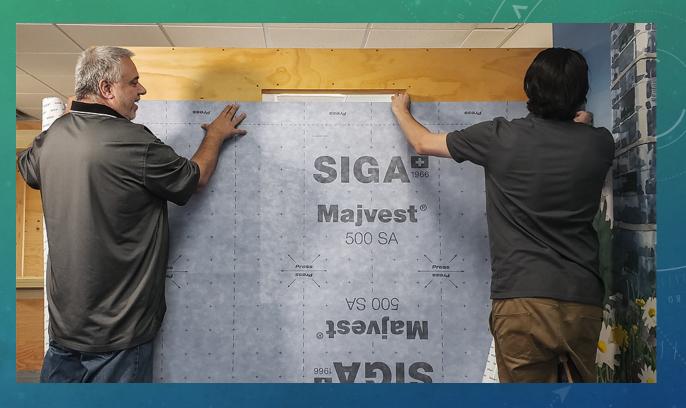

#### A WELL INSTALLED WEATHER BARRIER

#### STAPLED OR STICKY-

#### TAPED INTEGRAL