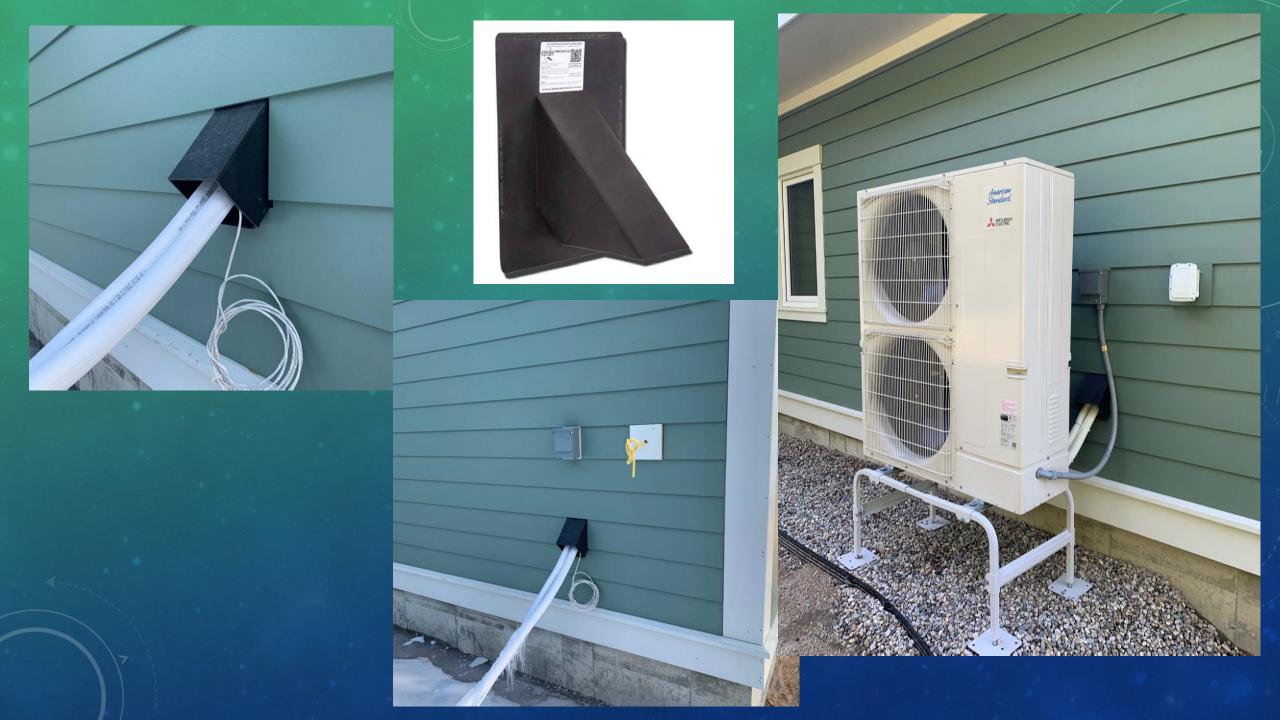

#### A WELL INSTALLED WEATHER BARRIER

#### STAPLED OR STICKY-

#### TAPED INTEGRAL

## OR FLUID APPLIED

PICK ONE YOU UNDERSTAND