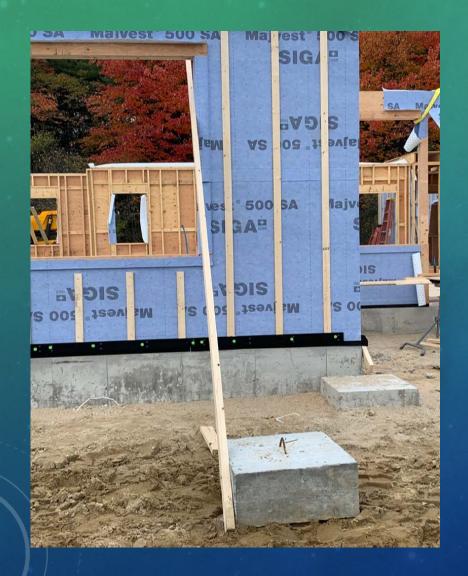

#### A WELL INSTALLED WEATHER BARRIER

#### STAPLED OR STICKY-

#### TAPED INTEGRAL