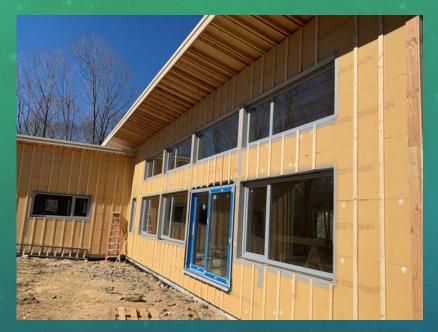

#### A WELL INSTALLED WEATHER BARRIER

#### STAPLED OR STICKY-

#### TAPED INTEGRAL