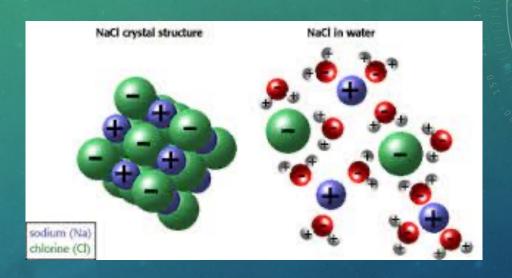

# IT'S A POLAR SOLVENT! WHAT DOES THAT MEAN?

WE'VE SLOWED THE FLOW OF ENERGY WAY

DOWN!

WHAT
MAKES A
DAMAGING
LEAK?

1- Something that can be damaged by water

2- A source of water

3- A hole

4- A driving force