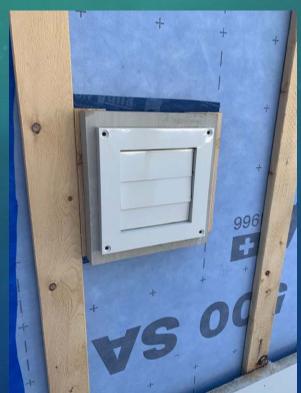

#### A WELL INSTALLED WEATHER BARRIER

#### STAPLED OR STICKY-

#### TAPED INTEGRAL