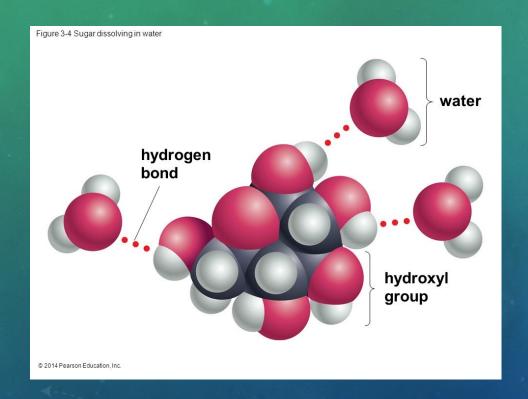

# IT'S A POLAR SOLVENT! WHAT DOES THAT MEAN?

WE'VE SLOWED THE FLOW OF ENERGY WAY

DOWN!

WHAT
MAKES A
DAMAGING
LEAK?

1- Something that can be damaged by water

2- A source of water

3- A hole

4- A driving force