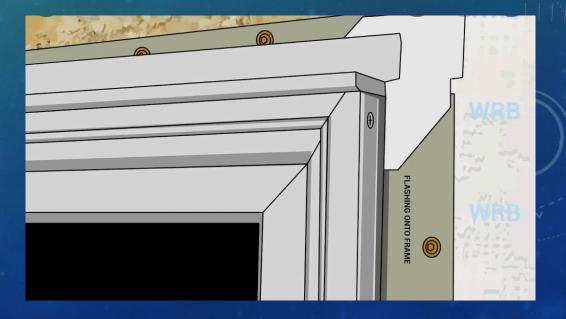

#### A WELL INSTALLED WEATHER BARRIER

#### STAPLED OR STICKY-

#### TAPED INTEGRAL