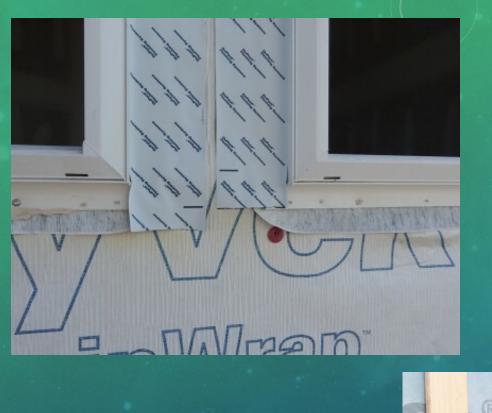

#### A WELL INSTALLED WEATHER BARRIER

#### STAPLED OR STICKY-

#### TAPED INTEGRAL