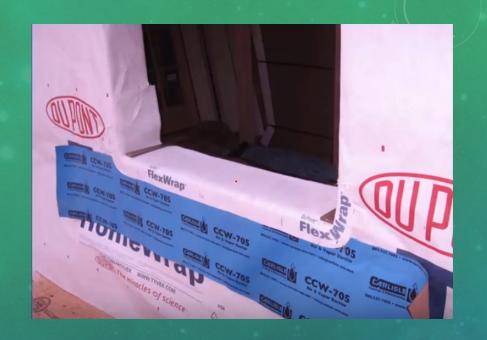

#### A WELL INSTALLED WEATHER BARRIER

#### STAPLED OR STICKY-

#### TAPED INTEGRAL