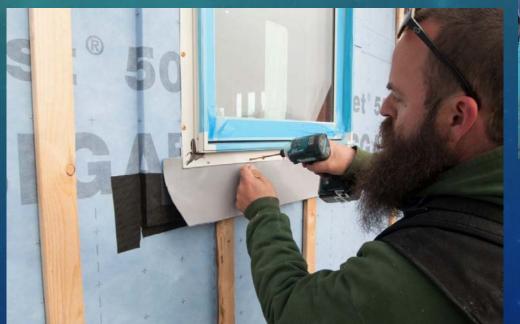

#### A WELL INSTALLED WEATHER BARRIER

#### STAPLED OR STICKY-

#### TAPED INTEGRAL