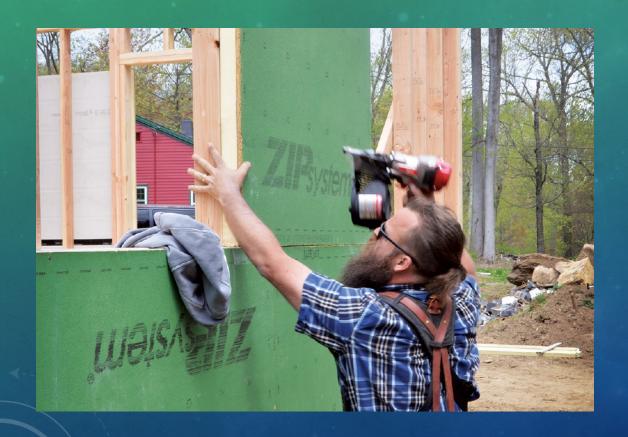

#### A WELL INSTALLED WEATHER BARRIER

#### TAPED INTEGRAL

## OR FLUID APPLIED

PICK ONE YOU UNDERSTAND