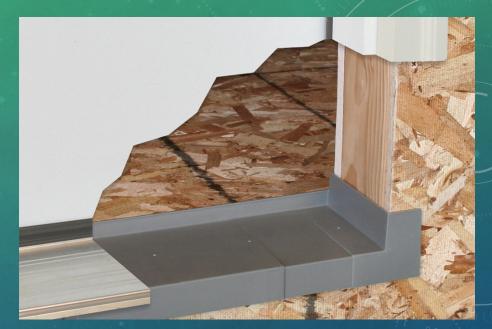

#### A WELL INSTALLED WEATHER BARRIER

#### STAPLED OR STICKY-

#### TAPED INTEGRAL