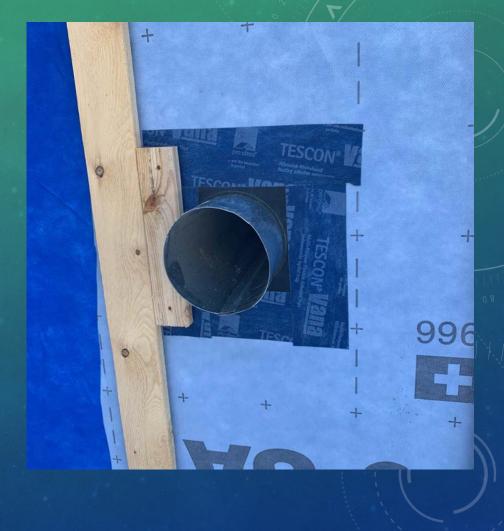

#### A WELL INSTALLED WEATHER BARRIER

#### STAPLED OR STICKY-

#### TAPED INTEGRAL