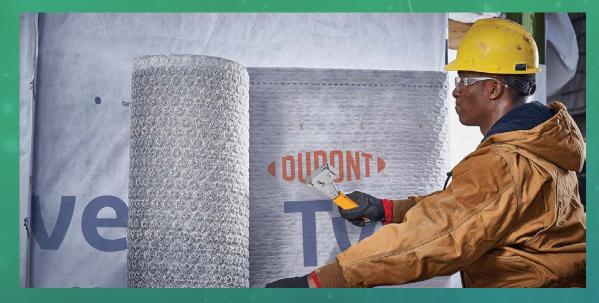

#### A WELL INSTALLED WEATHER BARRIER

#### STAPLED OR STICKY-

#### TAPED INTEGRAL