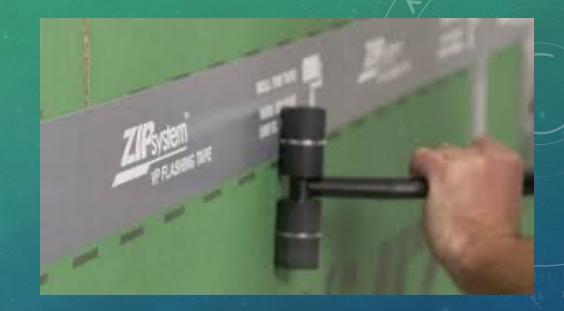

#### A WELL INSTALLED WEATHER BARRIER

#### TAPED INTEGRAL

# USE SIMPLE PHYSICAL TECHNIQUES

BPCGREENBUILDERS.COM
BEN@BPCGB.COM
BENBOGIE@IG