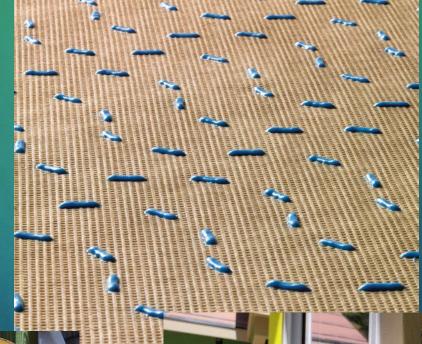

#### STAPLED OR STICKY-

#### TAPED INTEGRAL

## OR FLUID APPLIED

PICK ONE YOU UNDERSTAND