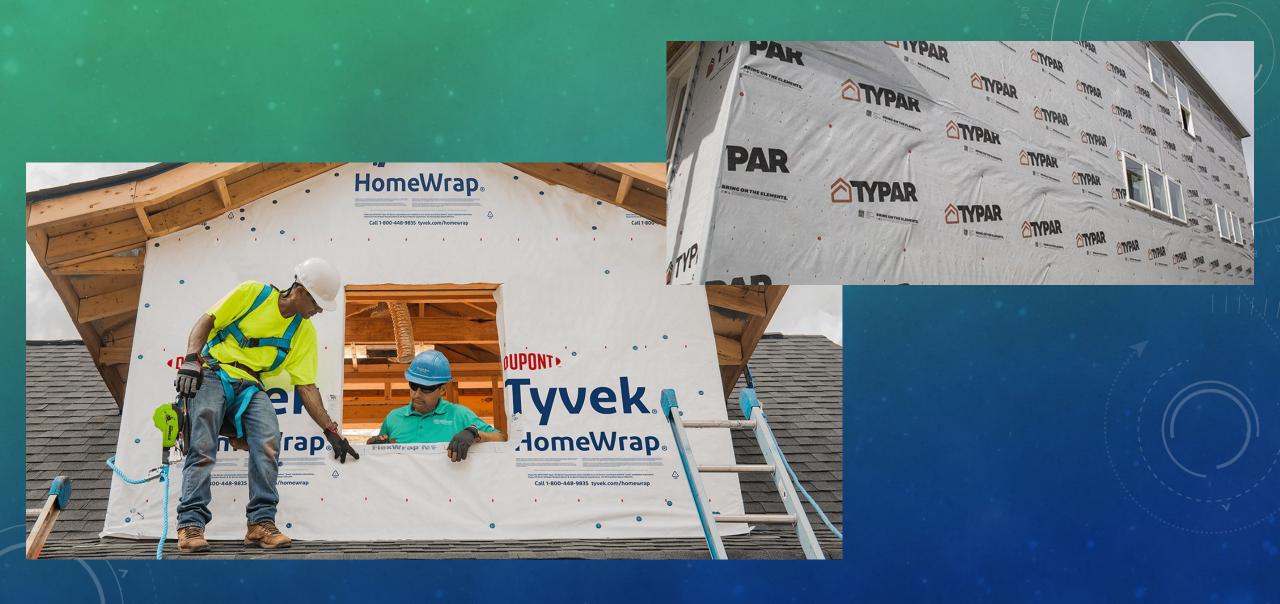

#### A WELL INSTALLED WEATHER BARRIER

#### STAPLED OR STICKY-

#### TAPED INTEGRAL

## OR FLUID APPLIED

PICK ONE YOU UNDERSTAND