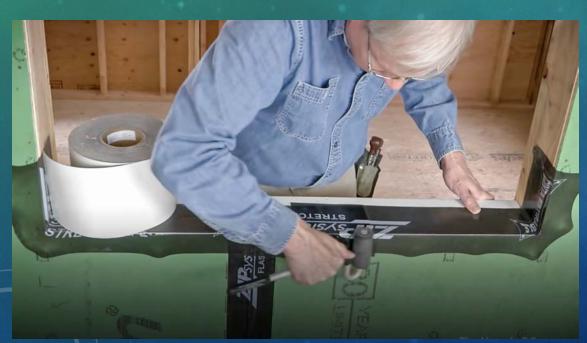

#### A WELL INSTALLED WEATHER BARRIER

#### STAPLED OR STICKY-

#### TAPED INTEGRAL