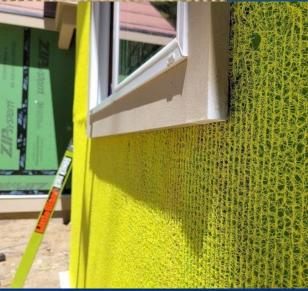

#### A WELL INSTALLED WEATHER BARRIER

#### STAPLED OR STICKY-

#### TAPED INTEGRAL