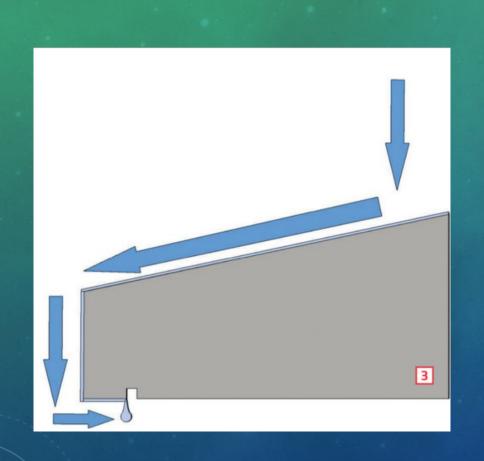

# IT'S A POLAR SOLVENT! WHAT DOES THAT MEAN?

WE'VE SLOWED THE FLOW OF ENERGY WAY

DOWN!

WHAT
MAKES A
DAMAGING
LEAK?

1- Something that can be damaged by water

2- A source of water

3- A hole

4- A driving force