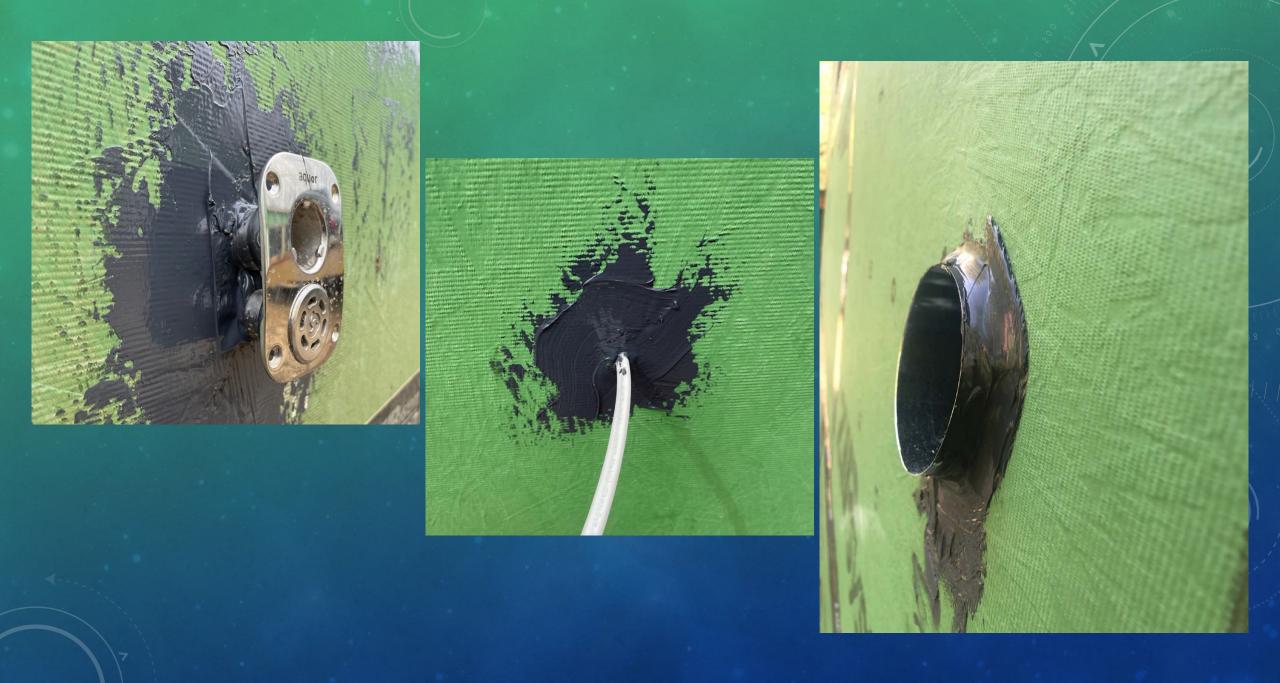

#### A WELL INSTALLED WEATHER BARRIER

#### STAPLED OR STICKY-

#### TAPED INTEGRAL

## OR FLUID APPLIED

PICK ONE YOU UNDERSTAND