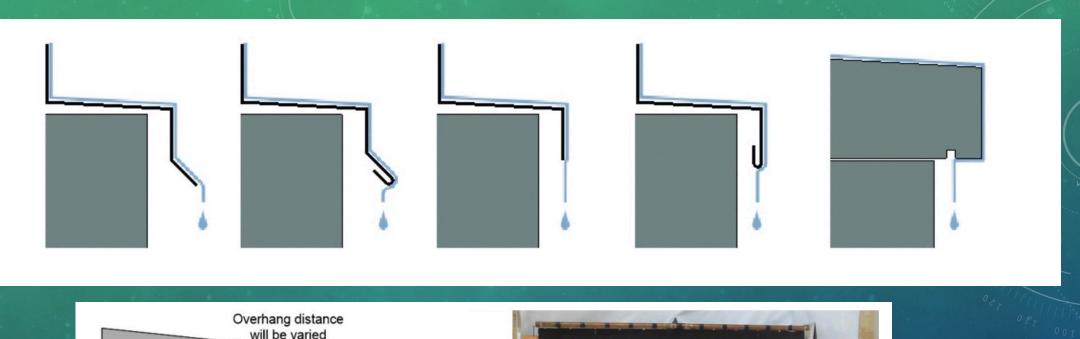

Curated by Asher Greenberg** 

Northeast Sustainable Energy Association (NESEA)
March 28, 2023









"DIPHLOGISTICATED AIR AND PHLOGISTON" -LORD CAVENDISH



AKA- Two hydrogens one oxygen AAKA- Dihydrogen monoxide Really known as- why you might get sued

# IT'S THE ONLY NATURAL SUBSTANCE TO EXIST IN THREE PHASES OF MATTER



# IT'S A POLAR SOLVENT! WHAT DOES THAT MEAN?















WE'VE SLOWED THE FLOW OF ENERGY WAY

DOWN!









WHAT
MAKES A
DAMAGING
LEAK?

1- Something that can be damaged by water

2- A source of water

3- A hole

4- A driving force

## RAIN SCREENS!!!













#### A WELL INSTALLED WEATHER BARRIER



#### STAPLED OR STICKY-







#### TAPED INTEGRAL







## OR FLUID APPLIED













PICK ONE YOU UNDERSTAND

# USE SIMPLE PHYSICAL TECHNIQUES







































































BPCGREENBUILDERS.COM
BEN@BPCGB.COM
BENBOGIE@IG