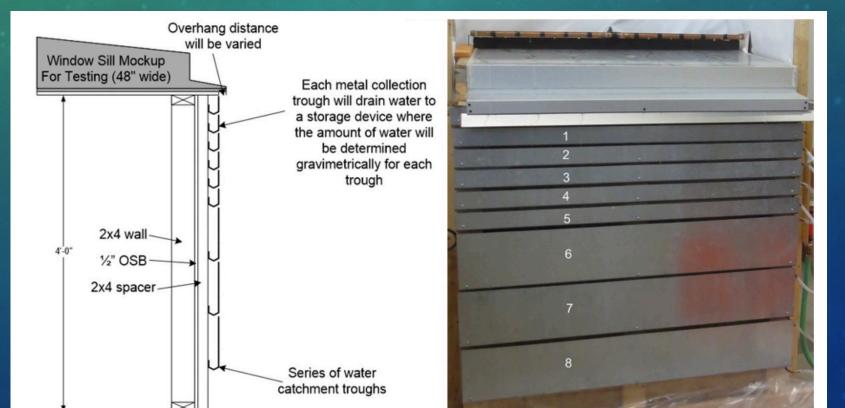

rated by Asher Greenberg** 

Northeast Sustainable Energy Association (NESEA)
March 28, 2023









"DIPHLOGISTICATED AIR AND PHLOGISTON" -LORD CAVENDISH



AKA- Two hydrogens one oxygen AAKA- Dihydrogen monoxide Really known as- why you might get sued

# IT'S THE ONLY NATURAL SUBSTANCE TO EXIST IN THREE PHASES OF MATTER



# IT'S A POLAR SOLVENT! WHAT DOES THAT MEAN?















WE'VE SLOWED THE FLOW OF ENERGY WAY

DOWN!









WHAT
MAKES A
DAMAGING
LEAK?

1- Something that can be damaged by water

2- A source of water

3- A hole

4- A driving force

## RAIN SCREENS!!!













#### A WELL INSTALLED WEATHER BARRIER



#### STAPLED OR STICKY-







#### TAPED INTEGRAL







## OR FLUID APPLIED













PICK ONE YOU UNDERSTAND

# USE SIMPLE PHYSICAL TECHNIQUES







































































BPCGREENBUILDERS.COM
BEN@BPCGB.COM
BENBOGIE@IG