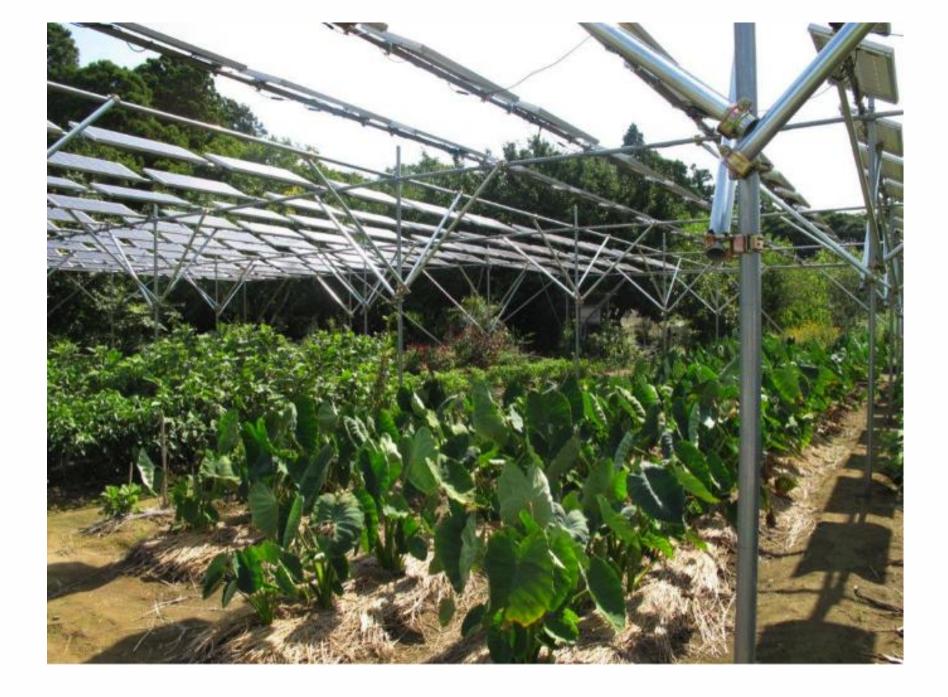

#### (ROP PRODUCTION

A FULLY AUTOMATED HYDROPONIC SYSTEM GUARANTEES HIGH EFFICIENCY (ULTIVATION OF ALMOST ANY KIND OF VEGETABLES