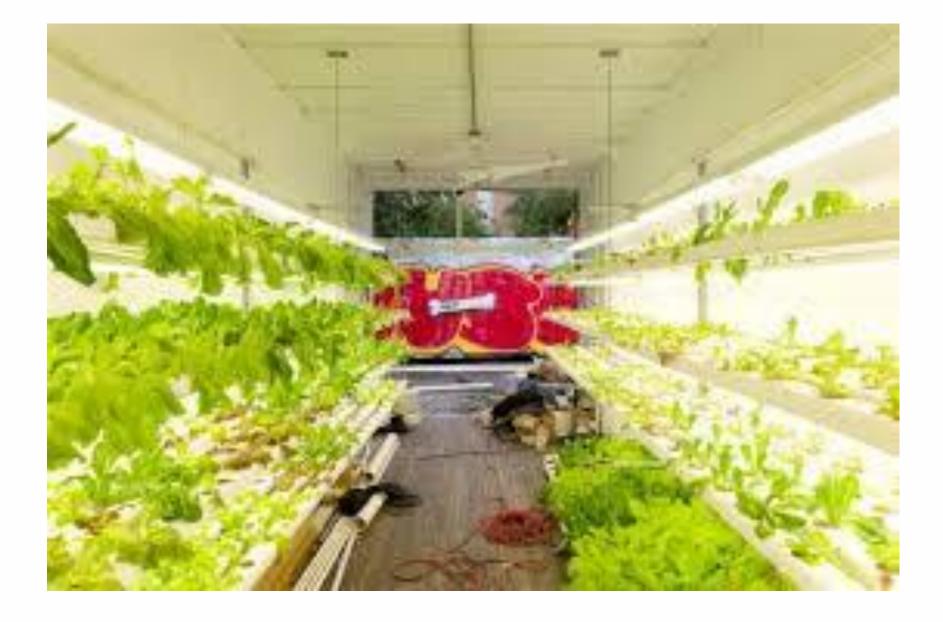

#### (ROP PRODUCTION

A FULLY AUTOMATED HYDROPONIC SYSTEM GUARANTEES HIGH EFFICIENCY (ULTIVATION OF ALMOST ANY KIND OF VEGETABLES