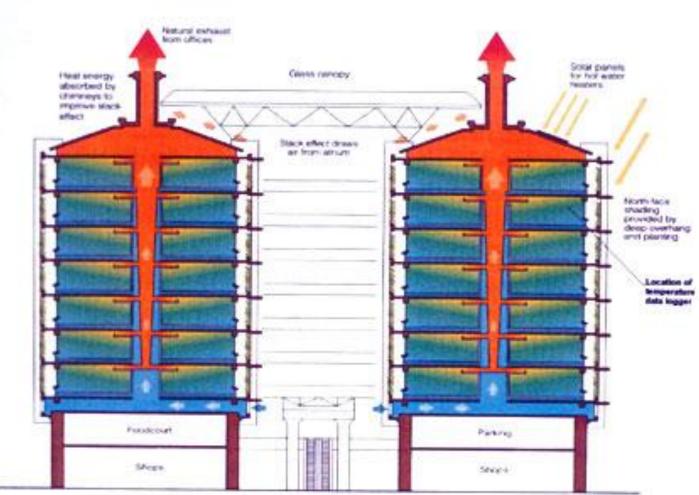

# Building modeled on termite mound air and humidity control

- 'a breath of fresh air'