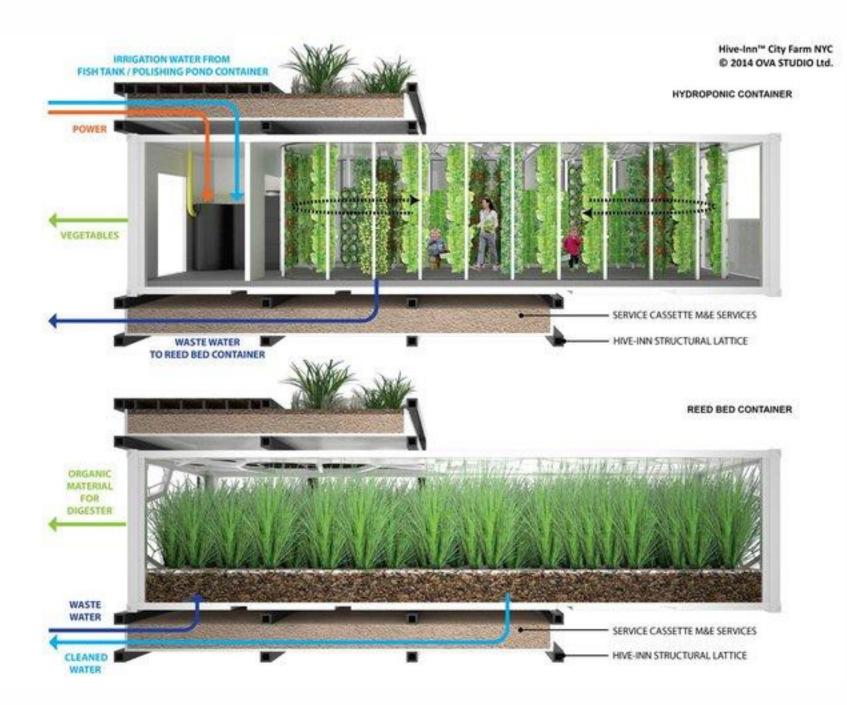

### **JELLYFISH BARGE**

#### AGRICULTURE WITH NO BEARING ON EXISTING RESOURCES

### WIND ENERGY -LAND USE JFB IS A FLOATING STRUCTURE PROVIDING FOR SOLAR ENERGY NEW (ULTIVABLE LAND WITHOUT RELYING ON DEFORESTATION OR LANDE USE (HANGE TIDAL ENERGY SEA WATER BREAKISH WATER

#### SUPPLIED WATER Ø

JFB USES SOLAR DISTILLATION TO PROVIDE PURE WATER FROM ALMOST ANY SOURCE. PURE WATER (AN BE MIXED WITH 15% SEAWATER TO GET EVEN MORE RESOURCES

RAIN WATER

#### TO LO(AL MARKET

JFB (AN BE USED IN (OASTAL (ITIES TO PRODUCE LO(AL FOOD. IT (AN ENHANCHE FOOD SE(VRITY OF (OMMUNITIES, AS WELL AS REDUCING GREENHOUSE EMISSIONS DUE TO FOOD TRANSPORTATION AND REFRIGERATION

#### NON RENEWABLE ENERGY Ø

FEW ENERGY IS NEEDED TO RVN JFB, MOSTLY FOR PUMPS AND FANS USE. ENERGY NEED IS PROVIDED BY EXPLOATING SUN, WIND AND SEA

#### (ROP PRODUCTION

A FULLY AUTOMATED HYDROPONIC SYSTEM GUARANTEES HIGH EFFICIENCY (ULTIVATION OF ALMOST ANY KIND OF VEGETABLES