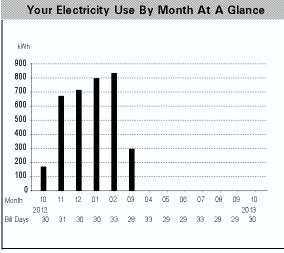

## **Electricity Used**

| Customer Charge           | 6.43 |
|---------------------------|------|
| Total Cost of Electricity | 6.43 |

Other Charges or Credits

| ı | 2501843 | KWH |
|---|---------|-----|
| ſ | 10/18   | 0   |
| ı | 09/18   | 0   |
| ı | 08/20   | 0   |
| ı | 07/22   | 0   |
| ı | 06/19   | 0   |
| ı | 05/21   | 0   |
| ı | 04/22   | 0   |
| ı | 03/20   | 298 |
| ı | 02/20   | 833 |
| ı | 01/18   | 797 |
| ı | 12/19   | 713 |
|   | 11/19   | 672 |
| ı | 10/19   | 171 |