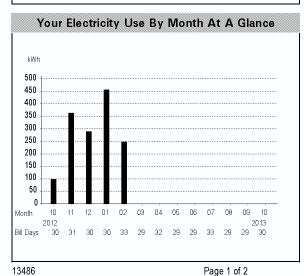

#### **Electricity Used**

| Delivery Services<br>Customer Charge | 6.43 |
|--------------------------------------|------|
| Total Cost of Electricity            | 6.43 |

| 2501846 | KWH |
|---------|-----|
| 10/18   | 0   |
| 09/18   | 0   |
| 08/20   | 0   |
| 07/22   | 0   |
| 06/19   | 0   |
| 05/21   | 0   |
| 04/22   | 0   |
| 03/21   | 0   |
| 02/20   | 248 |
| 01/18   | 455 |
| 12/19   | 289 |
| 11/19   | 362 |
| 10/19   | 99  |