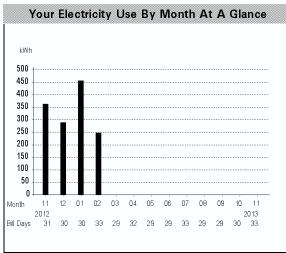

## **Electricity Used**

| Total Cost of Electricity         | 6.43 |
|-----------------------------------|------|
| Delivery Services Customer Charge | 6.43 |

| 2501846 | KWH |
|---------|-----|
| 11/20   | 0   |
| 10/18   | 0   |
| 09/18   | 0   |
| 08/20   | 0   |
| 07/22   | 0   |
| 06/19   | 0   |
| 05/21   | 0   |
| 04/22   | 0   |
| 03/21   | 0   |
| 02/20   | 248 |
| 01/18   | 455 |
| 12/19   | 289 |
| 11/19   | 362 |