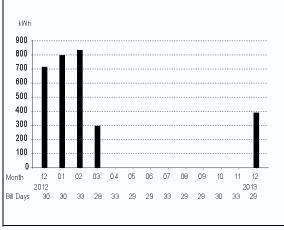

### Your Electricity Use By Month At A Glance

13187

#### Rate A1-Residential Meter 2501843 Dec 19, 2013 Actual Read Nov 20, 2013 Actual Read -29 Day Billed Use

| 2501843 | KWH |
|---------|-----|
| 12/19   | 390 |
| 11/20   | 0   |
| 10/18   | 0   |
| 09/18   | 0   |
| 08/20   | 0   |
| 07/22   | 0   |
| 06/19   | 0   |
| 05/21   | 0   |
| 04/22   | 0   |
| 03/20   | 298 |
| 02/20   | 833 |
| 01/18   | 797 |
| 12/19   | 713 |