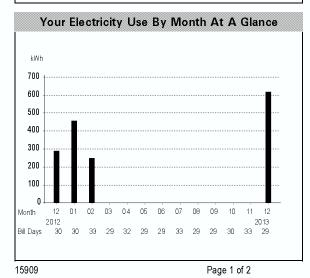

| 2501846 | KWH |  |
|---------|-----|--|
| 12/19   | 616 |  |
| 11/20   | 0   |  |
| 10/18   | 0   |  |
| 09/18   | 0   |  |
| 08/20   | 0   |  |
| 07/22   | 0   |  |
| 06/19   | 0   |  |
| 05/21   | 0   |  |
| 04/22   | 0   |  |
| 03/21   | 0   |  |
| 02/20   | 248 |  |
| 01/18   | 455 |  |
| 12/19   | 289 |  |