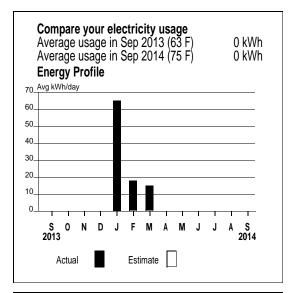

Service reference: 202643000 Billing cycle: 04

Your meter reading for meter # 893566662

For billing period: Aug 6 - Sep 5 (30 days) Next read date on or about: Oct 3, 2014 Actual reading on Sep 5, 2014 purchases 2337 - 2188 Actual reading on Aug 6, 2014 purchases Billed usage = 149

## Your meter reading for meter # 893566662

| For billing period: Aug 6 - Sep 5 (30 days) Actual reading on Sep 5 , 2014 sales Actual reading on Aug 6 , 2014 sales |          | Next read date on or about: Oct 3, 2014<br>7138<br>- 5973 |         |
|-----------------------------------------------------------------------------------------------------------------------|----------|-----------------------------------------------------------|---------|
|                                                                                                                       |          |                                                           |         |
| Electricity Supply Detail                                                                                             | STANDAR  | ) SERVICE                                                 |         |
| CL&P Delivery Services Detail<br>Distr Cust Srvc Chrg                                                                 | DISTRIBU | TION RATE: 001                                            | \$16.00 |
| Total Delivery Charges Calculation of Carry Fwd KWH                                                                   |          |                                                           | \$16.00 |
| Current Sales KWH                                                                                                     |          |                                                           | 1165    |
| plus Prev Carry Fwd Sales KWH                                                                                         |          |                                                           | 4418    |
| minus Purchase KWH                                                                                                    |          |                                                           | 149     |
| <ul><li>New Carry Fwd Sales KWH</li><li>Net KWH Billed</li></ul>                                                      |          |                                                           | 5434    |
| Subtotal                                                                                                              |          |                                                           | \$16.00 |