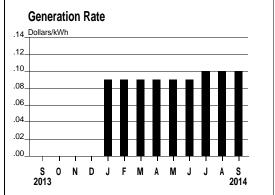

lling cycle: 04

Your meter reading for meter # 893566662

For billing period: Aug 6 - Sep 5 (30 days) Next read date on or about: Oct 3, 2014 Actual reading on Sep 5, 2014 purchases 2337 - 2188 Actual reading on Aug 6, 2014 purchases Billed usage = 149

(continued on next page)

Please make your check payable to CL&P. Consider adding \$1 for Operation Fuel. To add more, call 1-800-286-2000 or visit www.cl-p.com.



A Northeast Utilities Company

Account Number 51450766035

Statement date Sep 8, 2014

Total amount due

\$16.00

Amount Enclosed

The "Total amount due" must be received by Oct 6, 2014 to avoid a 1.00 % late payment charge.

MICHAEL J RANDICH 17 METACOMET RD **FARMINGTON CT 06032** 

Connecticut Light & Power PO Box 650032 Dallas, TX 75265-0032

Account number: 51450766035





## Your meter reading for meter # 893566662

| For billing period: Aug 6 - Sep 5 (30 days) Actual reading on Sep 5 , 2014 sales Actual reading on Aug 6 , 2014 sales |          | Next read date on or about: Oct 3, 2014<br>7138<br>- 5973 |         |
|-----------------------------------------------------------------------------------------------------------------------|----------|-----------------------------------------------------------|---------|
|                                                                                                                       |          |                                                           |         |
| Electricity Supply Detail                                                                                             | STANDAR  | ) SERVICE