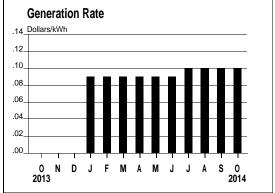

\*\*Effective January 1, 2007, the Generation Services Charge (GSC) and the Bypassable Federally Mandated Congestion Charge (BFMCC) have been combined into the "GSC Charge" listed in the Supplier Services section of your bill. The GSC reflects all of the cost of procuring energy from CL&P wholesale suppliers. The BFMCC portion of this line item is \$0.0007/kWh. If you multiply this BFMCC rate by the number of kWhs on your bill, you can calculate the dollar amount associated with the BFMCC.