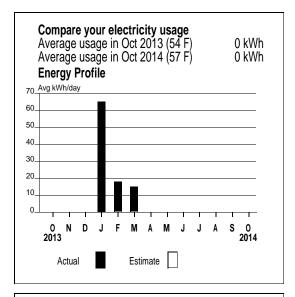

Service reference: 202643000 Billing cycle: 04

Your meter reading for meter # 893566662

For billing period: Sep 5 - Oct 3 (28 days) Next read date on or about: Nov 4, 2014 Actual reading on Oct 3, 2014 purchases 2523 Actual reading on Sep 5, 2014 purchases - 2337 Billed usage = 186

Connecticut Light & Power PO Box 650032 Dallas, TX 75265-0032

Account number: 51450766035

| Your meter reading for meter # 89                                     | 3566662 |                                         |              |
|-----------------------------------------------------------------------|---------|-----------------------------------------|--------------|
| For billing period: Sep 5 - Oct 3 (28 days)                           |         | Next read date on or about: Nov 4, 2014 |              |
| Actual reading on Oct 3, 2014 sale Actual reading on Sep 5, 2014 sale |         | -                                       | 7962<br>7138 |
| Billed usage                                                          |         |                                         | = 824        |
|                                                                       |         |                                         |              |
| Electricity Supply Detail                                             | STANDA  | RD SERVICE                              |              |
| CL&P Delivery Services Detail                                         | DISTRIB | JTION RATE: 001                         |              |
| Distr Cust Srvc Chrg                                                  |         |                                         | \$16.00      |
| Total Delivery Charges                                                |         |                                         | \$16.00      |
| Calculation of Carry Fwd KWH                                          |         |                                         |              |
| Current Sales KWH                                                     |         |                                         | 824          |
| plus Prev Carry Fwd Sales KWH                                         |         |                                         | 5434         |
| minus Purchase KWH                                                    |         |                                         | 186          |
| = New Carry Fwd Sales KWH                                             |         |                                         | 6072         |