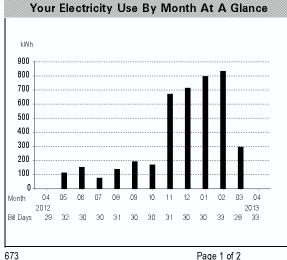

Page 1 of 2

# Cost of Electricity

| Total Cost of Electricity            | 6.43 |
|--------------------------------------|------|
| Delivery Services<br>Customer Charge | 6.43 |

| 2501843 | KWH |
|---------|-----|
| 04/22   | 0   |
| 03/20   | 298 |
| 02/20   | 833 |
| 01/18   | 797 |
| 12/19   | 713 |
| 11/19   | 672 |
| 10/19   | 171 |
| 09/19   | 196 |
| 08/20   | 142 |
| 07/20   | 78  |
| 06/20   | 155 |
| 05/21   | 116 |
| 04/19   | 0   |