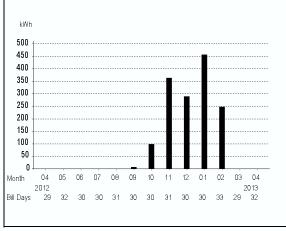

## Your Electricity Use By Month At A Glance

1497

Service Provided to

CHUNGHA CHA 13 ELMWOOD ST 2 W SOMERVIL MA 02144

KWH

248

455 289

362 99

8 0

0

0

0 0

0 0