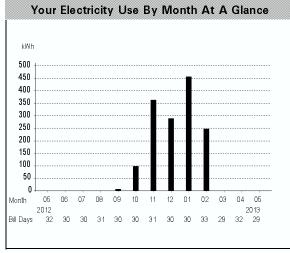

| Total Cost of Electricity                    | 6.43 |
|----------------------------------------------|------|
| Delivery Services (PRORATED) Customer Charge | 6.43 |

| 2501846 | KWH |
|---------|-----|
| 05/21   | 0   |
| 04/22   | 0   |
| 03/21   | 0   |
| 02/20   | 248 |
| 01/18   | 455 |
| 12/19   | 289 |
| 11/19   | 362 |
| 10/19   | 99  |
| 09/19   | 8   |
| 08/20   | 0   |
| 07/20   | 0   |
| 06/20   | 0   |
| 05/21   | 0   |