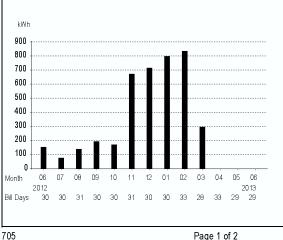

#### Your Electricity Use By Month At A Glance

Page 1 of 2

Account Number 2153 879 1035

Service Provided to

CHUNGHA CHA 13 ELMWOOD ST 1 W SOMERVIL MA 02144

Rate A1-R

Jun 19, 2 May 21, 2 29 Day Bi

2501843 06/19 05/21 04/22

03/20 02/20 01/18 12/19 11/19 10/19 09/19 08/20

07/20

<u>06/20</u>

78

155

Electricity Used