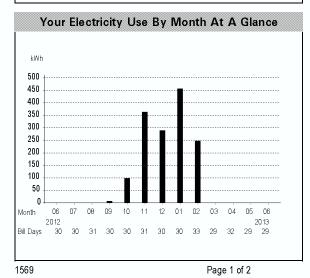

| Total Cost of Flectricity         |      |
|-----------------------------------|------|
| Delivery Services Customer Charge | 6.43 |

| 2501846 | KWH |
|---------|-----|
| 06/19   | 0   |
| 05/21   | 0   |
| 04/22   | 0   |
| 03/21   | 0   |
| 02/20   | 248 |
| 01/18   | 455 |
| 12/19   | 289 |
| 11/19   | 362 |
| 10/19   | 99  |
| 09/19   | 8   |
| 08/20   | 0   |
| 07/20   | 0   |
| 06/20   | 0   |