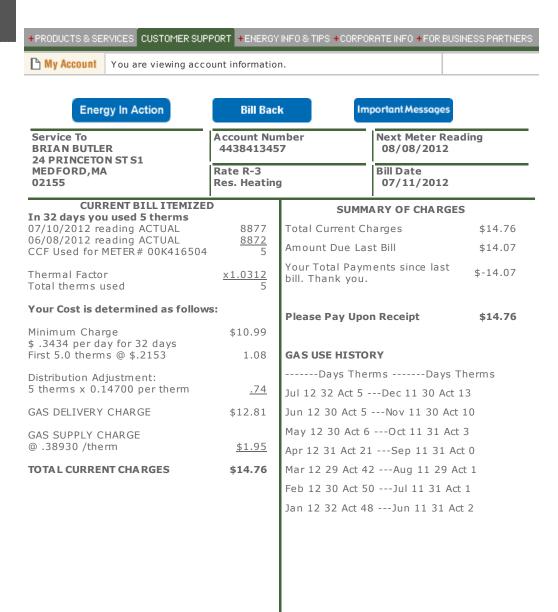

▶ Home ▶ Customer Support ▶ My Account



## Customer Support



## **MESSAGES**

Need assistance Although we provide both natural gas and electricity, customer assistance for each service is handled separately. Please use the telephone number above for calls regarding gas service only.

Your unique online Access Code is: 928CAEC
We're online, anytime View and pay your bill, check your balance,
submit meter readings. The code above provides free, instant access with
My Account -visit www.nationalgridus.com. Many automated services
are also available at the telephone number above.

Search

Site Map

2008 MAYTOMAL GRID

PRIVACY POLICY