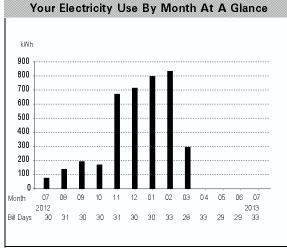

## **Electricity Used**

| Total Cost of Electricity                    | 6.43 |
|----------------------------------------------|------|
| Delivery Services (PRORATED) Customer Charge | 6.43 |

| 2501843 | KWH |
|---------|-----|
| 07/22   | 0   |
| 06/19   | 0   |
| 05/21   | 0   |
| 04/22   | 0   |
| 03/20   | 298 |
| 02/20   | 833 |
| 01/18   | 797 |
| 12/19   | 713 |
| 11/19   | 672 |
| 10/19   | 171 |
| 09/19   | 196 |
| 08/20   | 142 |
| 07/20   | 78  |