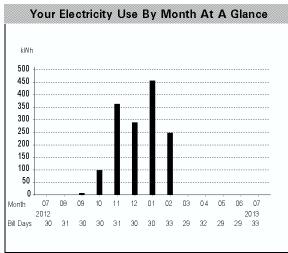

| Total Cost of Electricity                    | 6.43 |
|----------------------------------------------|------|
| Delivery Services (PRORATED) Customer Charge | 6.43 |

| 2501846 | KWH |
|---------|-----|
| 07/22   | 0   |
| 06/19   | 0   |
| 05/21   | 0   |
| 04/22   | 0   |
| 03/21   | 0   |
| 02/20   | 248 |
| 01/18   | 455 |
| 12/19   | 289 |
| 11/19   | 362 |
| 10/19   | 99  |
| 09/19   | 8   |
| 08/20   | 0   |
| 07/20   | 0   |