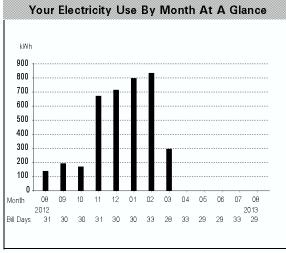

# Other Charges or Credits

Net Metering Credit -84.63

THANK YOU FOR GOING PAPERLESS.

| 2501843 | KWH |
|---------|-----|
| 08/20   | 0   |
| 07/22   | 0   |
| 06/19   | 0   |
| 05/21   | 0   |
| 04/22   | 0   |
| 03/20   | 298 |
| 02/20   | 833 |
| 01/18   | 797 |
| 12/19   | 713 |
| 11/19   | 672 |
| 10/19   | 171 |
| 09/19   | 196 |
| 08/20   | 142 |