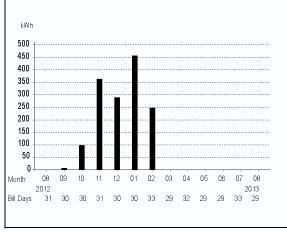

## Your Electricity Use By Month At A Glance

13763

0

0 248

455 289

362

99

8

0

08/20

07/22

06/19

05/21

04/22

03/21

02/20 01/18 12/19

11/19

10/19

09/19

08/20