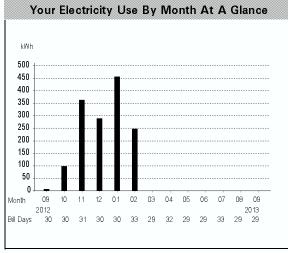

## **Electricity Used**

| Delivery Services<br>Customer Charge | 6.43 |
|--------------------------------------|------|
| Total Cost of Flectricity            | 6.43 |

| 2501846 | KWH |
|---------|-----|
| 09/18   | 0   |
| 08/20   | 0   |
| 07/22   | 0   |
| 06/19   | 0   |
| 05/21   | 0   |
| 04/22   | 0   |
| 03/21   | 0   |
| 02/20   | 248 |
| 01/18   | 455 |
| 12/19   | 289 |
| 11/19   | 362 |
| 10/19   | 99  |
| 09/19   | 8   |