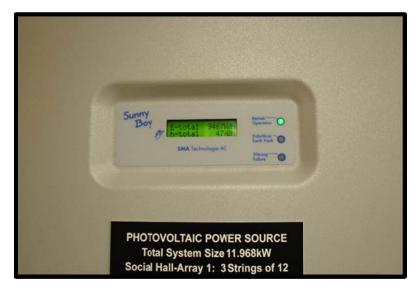

Energy Inverter for PV system 2 (Social hall) E-total 9,467 Kwh H-total 4,740 H

Utility Meter 5187 Kwh