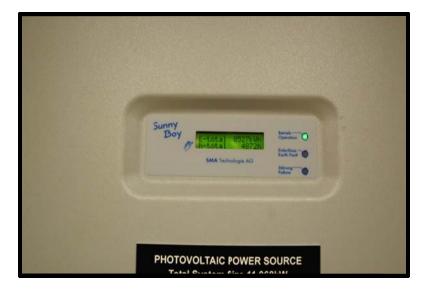

The following photos show the energy generated from the PV system. The images were taken on May 21, 2010 (the end of the first year of use)

Energy Inverter for PV system 1 (Library) E-total 8,527 Kwh H-total 4,872 H