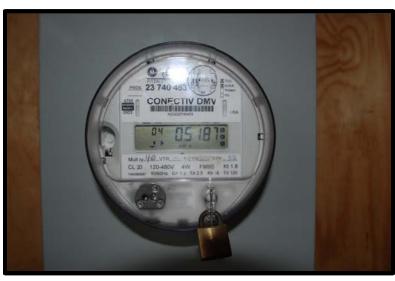

Energy Inverter for PV system 2 (Social hall) E-total 9,467 Kwh H-total 4,740 H

Utility Meter 5187 Kwh