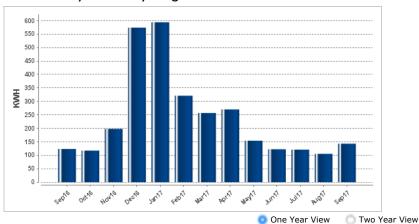

## Your monthly electricity usage in kwh

| Period   | Days From Last Read | Usage (kwh) | Bill Amount |
|----------|---------------------|-------------|-------------|
| Sep 2017 | 30                  | 143         | \$10.77     |
| Aug 2017 | 30                  | 105         | \$10.77     |
| Jul 2017 | 31                  | 121         | \$10.77     |
| Jun 2017 | 31                  | 122         | \$10.77     |
| May 2017 | 28                  | 154         | \$10.77     |
| Apr 2017 | 32                  | 270         | \$10.77     |
| Mar 2017 | 28                  | 257         | \$10.77     |
| Feb 2017 | 26                  | 321         | \$10.77     |
| Jan 2017 | 31                  | 594         | \$10.77     |
| Dec 2016 | 36                  | 574         | \$10.77     |
| Nov 2016 | 30                  | 198         | \$10.77     |
| Oct 2016 | 28                  | 117         | \$10.77     |
| Sep 2016 | 34                  | 123         | \$10.77     |