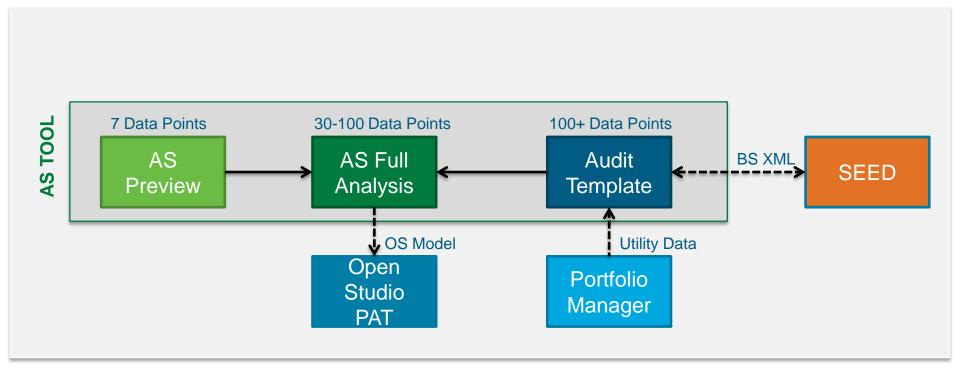

|

# **Data Tools Overview: BPD**





Value for decision-makers (e.g., building owners, policy makers, service providers, financial and research institutions, utilities, program administrators):

Analyze peer groups defined by geography or building-specific factors

- Regional markets
- Specific building or equipment types
- Range of energy use intensities

#### **Progress and Accomplishments - BPD**

- > 1,000,000 commercial and residential buildings
- > 1,200 new users in FY17
  - > 13,000 unique users since inception.
- ~150-200 user sessions per week.
- Referenced in forthcoming ASHRAE Audit Standard

#### **API licensees**

- 45 API licensees to date.
- 15 new licenses in FY17



#### **Energy Asset Score**



#### **Asset Score Versions & Ecosystem**



# **Asset Score Full**

- Provides a score evaluating the energy efficiency of underlying building assets.
- Generates recommendations for improvements based on a lifecycle cost analysis.
- Leverages DOE's EnergyPlus physics engine & the OpenStudio user interface.

#### COMMERCIAL BUILDING ENERGY ASSET SCORE **OVERALL BUILDING SCORE BUILDING INFORMATION** Example Building Building Type: Office Score Date: 02/21/2013 2000 A St., Gross Floor Area: 100,000 ft<sup>2</sup> Building ID #: XXXXX Year Built: 2005 Chicago, IL 60601 Potential 7.5 Score Current 6 Estimated 33% Savings1 Score 10 Uses Uses LESS MORE Energy Energy **High-Efficiency** Assumed Occupancy Estimated Source Energy Use<sup>2</sup> (kBtu/ft<sup>2</sup>) Energy Use Intensity by Fuel Type and Operating Conditions Number of Assu