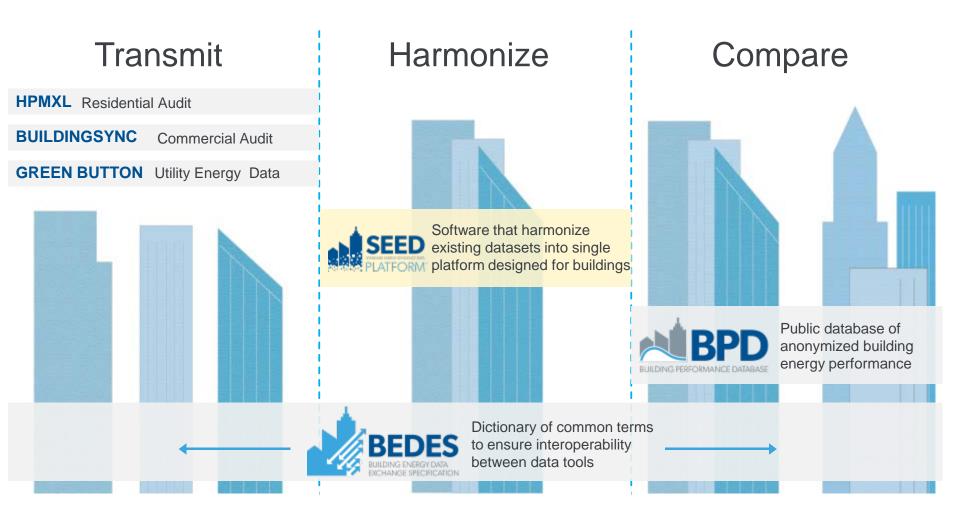

# **Hypothesis**

- Data Standardization (Format and Definitions)
- Transparency among Market Actors
- Interoperability of Tools

#### Interoperability