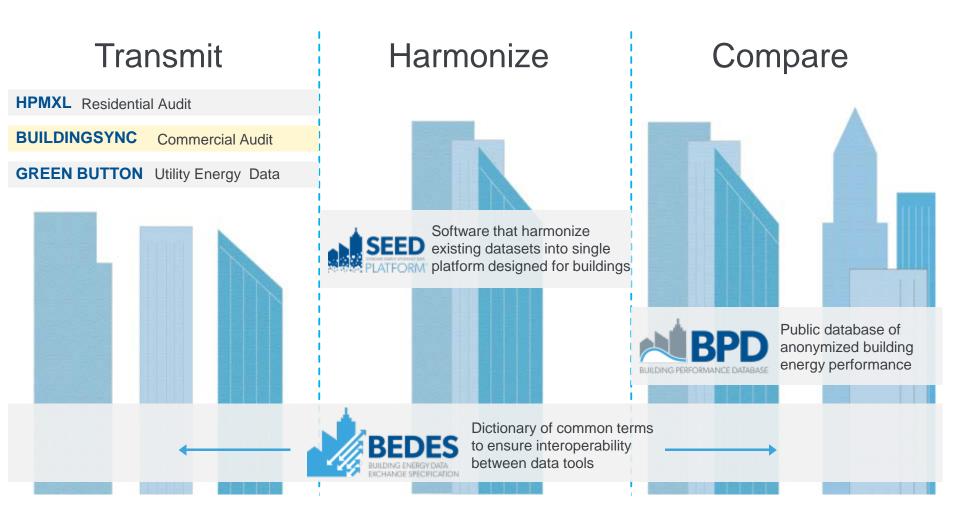

# **Hypothesis**

- Data Standardization (Format and Definitions)
- Transparency among Market Actors
- Interoperability of Tools

#### Interoperability