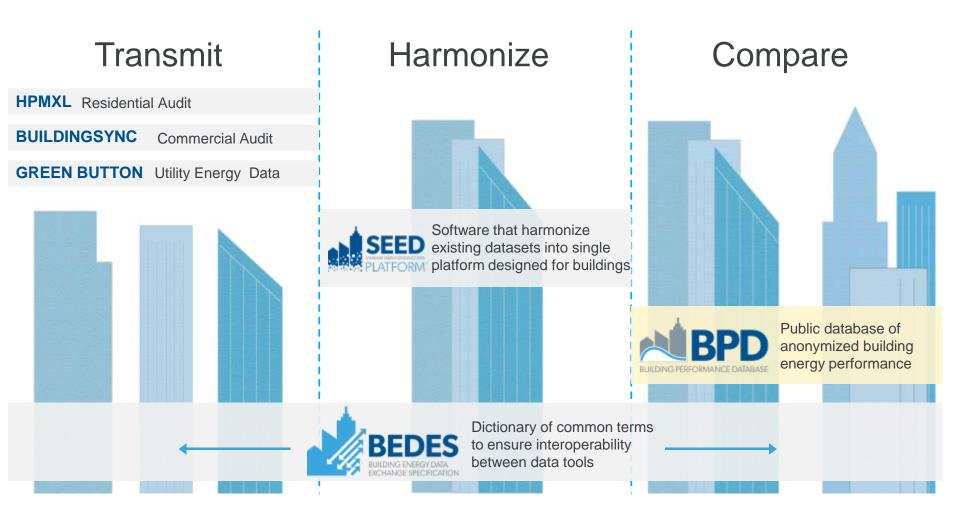

# **Hypothesis**

- Data Standardization (Format and Definitions)
- Transparency among Market Actors
- Interoperability of Tools

#### Interoperability