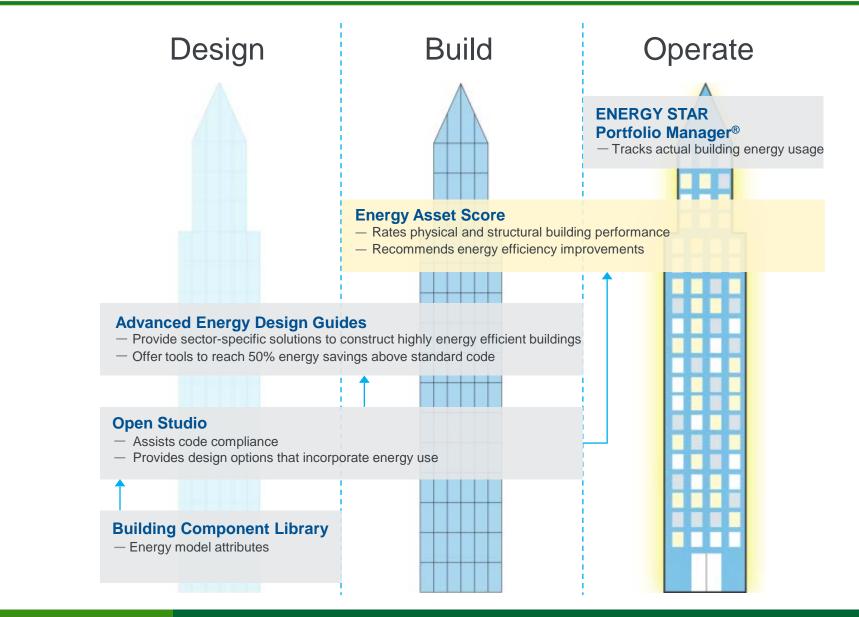

#### **Energy Asset Score**

#### **Asset Score Versions & Ecosystem**

# **Asset Score Full**

- Provides a score evaluating the energy efficiency of underlying building assets.
- Generates recommendations for improvements based on a lifecycle cost analysis.
- Leverages DOE's EnergyPlus physics engine & the OpenStudio user interface.