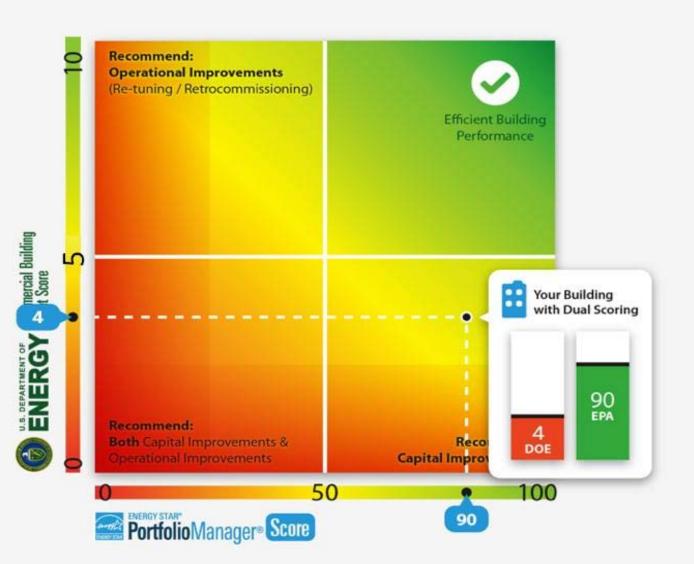

#### **Energy Asset Score**

#### **Asset Score Versions & Ecosystem**

# **Asset Score Full**

- Provides a score evaluating the energy efficiency of underlying building assets.
- Generates recommendations for improvements based on a lifecycle cost analysis.
- Leverages DOE's EnergyPlus physics engine & the OpenStudio user interface.