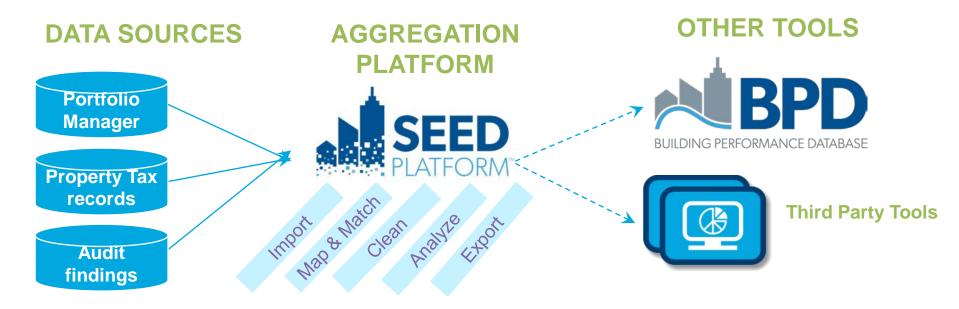

easily imported to other BEDES-compliant platforms (Commercial Building Energy Asset Score, Building Performance Database, Compliance Tracking System, eProject Builder, SEED)

# **Standard Energy Efficiency Data (SEED) Platform**



# **Data Tools Overview: SEED**



- The SEED platform enables users to import data from multiple sources about a group of buildings, and conduct cleansing, analysis and reporting of the information
- SEED uses a standard data format Building Energy Data Exchange Specification (BEDES)
- The owner of each SEED instance can choose which external parties can access their information, and what records and fields to share
- An application programming interface (API) enables third-parties to access the data, and offer add-on tools and services, in a replicable way



#### **Data Tools Foundational Network**



#### To learn more about DOE Data Tools visit us at: https://energy.gov/eere/buildings/analysis-tools

Harry Bergmann Data Tools Fellow U.S. Department of Energy harry.bergmann@ee.doe.gov

# **Data Tools Overview: BEDES**



= application data = transformation Many to Many A-C С ↔ A-BEDES А C-BEDES < С A-D BEDES C-D A-B B-C **B-BEDES** D-BEDES В  $\leftrightarrow$ D B-D В D



#### **BEDES Adoption**

BEDES BUILDING ENERGY DATA EXCHANGE SPECIFICATION

#### Organizations with BEDES applications completed or initiated



# **Data Tools Overview: SEED**



- SEED makes data management easier. SEED helps increase data quality and save staff time.
- SEED is free. The core SEED software is free and can be used as-is. Users can also purchase add-on pr