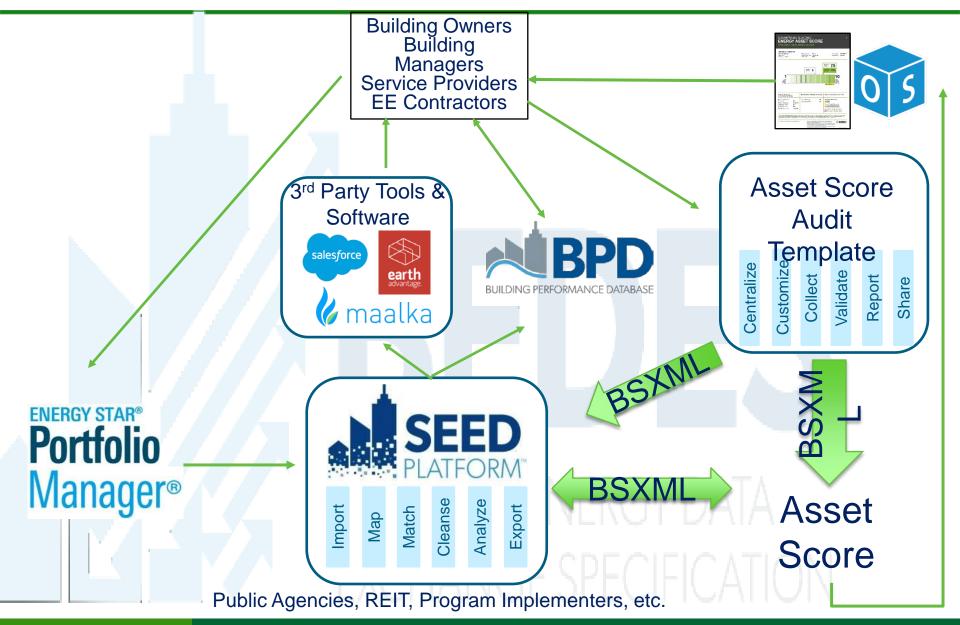

atforms (Commercial Building Energy Asset Score, Building Performance Database, Compliance Tracking System, eProject Builder, SEED)

# **Standard Energy Efficiency Data (SEED) Platform**



# **Data Tools Overview: SEED**



- The SEED platform enables users to import data from multiple sources about a group of buildings, and conduct cleansing, analysis and reporting of the information
- SEED uses a standard data format Building Energy Data Exchange Specification (BEDES)
- The owner of each SEED instance can choose which external parties can access their information, and what records and fields to share
- An application programming interface (API) enables third-parties to access the data, and offer add-on tools and services, in a replicable way



#### **Data Tools Foundational Network**



#### To learn more about DOE Data Tools visit us at: https://energy.gov/eere/buildings/analysis-tools

Harry Bergmann Data Tools Fellow U.S. Department of Energy harry.bergmann@ee.doe.gov

# **Data Tools Overview: BEDES**



= application data = transformation Many to Many A-C С ↔ A-BEDES А C-BEDES < С A-D BEDES C-D A-B B-C **B-BEDES** D-BEDES В  $\leftrightarrow$ D B-D В D



#### **BEDES Adoption**

BEDES BUILDING ENERGY DATA EXCHANGE SPECIFICATION

#### Organizations with BEDES applications completed or initiated



# **Data Tools Overview: SEED**



- SEED makes data management easier. SEED helps increase data quality and save staff time.
- SEED is free. The core SEED software is free and can be used as-is. Users can also purchase add-on products or services from SEED Affiliates.
- S