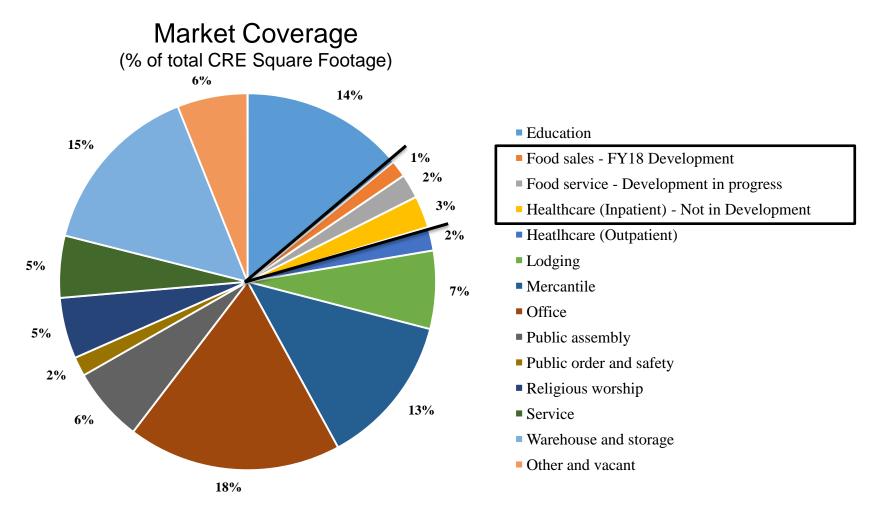

#### **Rapid Increase in Data**

#### **Tax Assessor Data**

#### **Utility Data**

#### **Contact Information**

#### **Building Use Information**

#### **Audit Data**

#### **Benchmarking Results**

#### Retrocommissioning

| DC Real<br>Property<br>ID | Address of Record           | Owner of Record                              | Ward | Property Name                                                                                                                                                                                                                                                                                                                                                                                                                                                                                                                                                                                                                                                                                       | Address 1                                                                                                                                                                                                                                                                                                                                                                                                                                                                                                                                                                                                                                                                                            | City       | Stat | Posta<br>I<br>Cod ., | Primary Property<br>Type             | Year<br>Buik | Reported<br>Building<br>Gross Floor<br>Area (ht*) | Si<br>(ki |
|---------------------------|-----------------------------|----------------------------------------------|------|-----------------------------------------------------------------------------------------------------------------------------------------------------------------------------------------------------------------------------------------------------------------------------------------------------------------------------------------------------------------------------------------------------------------------------------------------------------------------------------------------------------------------------------------------------------------------------------------------------------------------------------------------------------------------------------------------------|------------------------------------------------------------------------------------------------------------------------------------------------------------------------------------------------------------------------------------------------------------------------------------------------------------------------------------------------------------------------------------------------------------------------------------------------------------------------------------------------------------------------------------------------------------------------------------------------------------------------------------------------------------------------------------------------------|------------|------|----------------------|--------------------------------------|--------------|---------------------------------------------------|-----------|
| 00080806                  | 2500 VIRGINA AV NV          | WATERGATE EAST INC                           | 2    | Watergate East, Inc.                                                                                                                                                                                                                                                                                                                                                                                                                                                                                                                                                                                                                                                                                | 2500 Virginia Avenue, N.W.                                                                                                                                                                                                                                                                                                                                                                                                                                                                                                                                                                                                                                                                           | Washington | DC   | 20037                | Multifamily Housing                  | 1966         | 400,000                                           | F         |
| 00080808                  | 2600 VIRGINA AV NV          | GREENPENZ 2600 VIRGINIA<br>AVENUE LLC        | 2    | Watergate Building                                                                                                                                                                                                                                                                                                                                                                                                                                                                                                                                                                                                                                                                                  | 2600 Virginia Avenue                                                                                                                                                                                                                                                                                                                                                                                                                                                                                                                                                                                                                                                                                 | Washington | DC   | 20037                | Office                               | 1963         | 217,716                                           | F         |
| 00080811                  | 0600 NEW HAMPSHIRE<br>AV NW | WATERGATE HOLDINGS1                          | 2    | 0600 Nev Hampshire<br>Avenue Niv' (Vatergate)                                                                                                                                                                                                                                                                                                                                                                                                                                                                                                                                                                                                                                                       | 600 Nev Hampshire Ave<br>NW                                                                                                                                                                                                                                                                                                                                                                                                                                                                                                                                                                                                                                                                          | Washington | DC   | 20037                | Office                               | 1972         | 290,211                                           | ſ         |
| 00140068                  | 2550 M ST NW                | CARRICRHPIDCIVA<br>PROPERTIESLLC             | 2    | Westbridge Office Build                                                                                                                                                                                                                                                                                                                                                                                                                                                                                                                                                                                                                                                                             |                                                                                                                                                                                                                                                                                                                                                                                                                                                                                                                                                                                                                                                                                                      | Washington | DC   | 20037                | Office                               | 1978         | 208,325                                           | ;         |
| 00160093,<br>00160863     | 0950.25TH ST NW             | CLARIDGE H COOPERTVE                         | 2    | 950 25                                                                                                                                                                                                                                                                                                                                                                                                                                                                                                                                                                                                                                                                                              |                                                                                                                                                                                                                                                                                                                                                                                                                                                                                                                                                                                                                                                                                                      | lishington | DC   | 20037                | Multifamily Housing                  | 1960         | 373,216                                           | 2         |
| 0024                      |                             |                                              |      |                                                                                                                                                                                                                                                                                                                                                                                                                                                                                                                                                                                                                                                                                                     |                                                                                                                                                                                                                                                                                                                                                                                                                                                                                                                                                                                                                                                                                                      | ton        | DC   | 20006                | Multifamily Housing                  | 2010         | 271,827                                           | T         |
| 0024-                     |                             |                                              |      |                                                                                                                                                                                                                                                                                                                                                                                                                                                                                                                                                                                                                                                                                                     | 1421201100                                                                                                                                                                                                                                                                                                                                                                                                                                                                                                                                                                                                                                                                                           |            | DC   |                      | Difice                               | 1966         | 150,905                                           | Г         |
| 00240112                  | 1250 24TH ST NW             | WORLD WILDLIFE FUND INC                      |      |                                                                                                                                                                                                                                                                                                                                                                                                                                                                                                                                                                                                                                                                                                     | 1250 24th Street, Nix                                                                                                                                                                                                                                                                                                                                                                                                                                                                                                                                                                                                                                                                                |            | DC   | 20037                | Office                               | 1985         | 251,707                                           | T         |
| 00240113                  | 2400 N ST NW                | AMERICAN COLLEGE OF<br>CARDIOLOGY FOUNDATION |      | cliege of<br>Heart House                                                                                                                                                                                                                                                                                                                                                                                                                                                                                                                                                                                                                                                                            | 2400 N Street NW                                                                                                                                                                                                                                                                                                                                                                                                                                                                                                                                                                                                                                                                                     |            |      | 20037                | Office                               | 1985         | 168,891                                           | ſ         |
| 00240870                  | 2401MSTNW                   | LHCWHOTELHOLDING<br>(2002)LLC                |      | ngton, D.C.,                                                                                                                                                                                                                                                                                                                                                                                                                                                                                                                                                                                                                                                                                        | 2401M Steet, NW                                                                                                                                                                                                                                                                                                                                                                                                                                                                                                                                                                                                                                                                                      | Wash       | -    |                      | Hotel                                | 1985         | 386,390                                           | 1         |
|                           | 2445MSTNW                   | WRIT 2445 MLLC                               | 1    | í.                                                                                                                                                                                                                                                                                                                                                                                                                                                                                                                                                                                                                                                                                                  | 2445 M Street N.W.                                                                                                                                                                                                                                                                                                                                                                                                                                                                                                                                                                                                                                                                                   | Washing    |      |                      | Office                               | 1986         | 321,803                                           |           |
|                           | 2400 M ST NW                | EGR-JBG 2400                                 |      | 24                                                                                                                                                                                                                                                                                                                                                                                                                                                                                                                                                                                                                                                                                                  | 2400 M STREET NW                                                                                                                                                                                                                                                                                                                                                                                                                                                                                                                                                                                                                                                                                     | Washingto  |      |                      | Multifamily Housing                  | 2006         | 267,750                                           |           |
| 00251646                  | 111125THST NW               | ATLAS CONDOMIN                               | 2    | Atlas                                                                                                                                                                                                                                                                                                                                                                                                                                                                                                                                                                                                                                                                                               | 111125th Street N.W                                                                                                                                                                                                                                                                                                                                                                                                                                                                                                                                                                                                                                                                                  | Washington |      | 137                  | Multifamily Housing                  | 2004         | 237,911                                           | E         |
| 00251782                  | 2425 L STNW                 | THE COLUMBIA<br>RESIDENCES CON               | 2    | The Colum                                                                                                                                                                                                                                                                                                                                                                                                                                                                                                                                                                                                                                                                                           | 9425L Steet NW                                                                                                                                                                                                                                                                                                                                                                                                                                                                                                                                                                                                                                                                                       | Washington |      | 37                   |                                      | 2006         | 549,021                                           |           |
| 00280000                  | 350 24TH STREET NW          | COMMERCIAL CO                                | 2    | Dity Hall                                                                                                                                                                                                                                                                                                                                                                                                                                                                                                                                                                                                                                                                                           | MASC NW                                                                                                                                                                                                                                                                                                                                                                                                                                                                                                                                                                                                                                                                                              | Washington |      |                      | Residence<br>Hall/Dormitory          | 1989         | 157,672                                           | 2         |
| 00310837                  | 2475 VIRGINA AV NV          | POTOMAC PLAZ<br>APARTMENTS IN                |      | Potomac Plaza                                                                                                                                                                                                                                                                                                                                                                                                                                                                                                                                                                                                                                                                                       | Avenue, N.W.                                                                                                                                                                                                                                                                                                                                                                                                                                                                                                                                                                                                                                                                                         | Washington |      |                      | Multifamily Housing                  | 1957         | 316,550                                           | 1         |
|                           | 2400 VIRGINA AV NV          | COLUMBIA PLAZ                                |      | Columbia Placa All Bldgs                                                                                                                                                                                                                                                                                                                                                                                                                                                                                                                                                                                                                                                                            | N.4                                                                                                                                                                                                                                                                                                                                                                                                                                                                                                                                                                                                                                                                                                  | Washington | 1    |                      | Multifamily Housing                  | 1968         | 388,819                                           |           |
|                           | 2300 N ST N¥                | TR 2300 N STREE                              |      | 2300NSneet                                                                                                                                                                                                                                                                                                                                                                                                                                                                                                                                                                                                                                                                                          |                                                                                                                                                                                                                                                                                                                                                                                                                                                                                                                                                                                                                                                                                                      | Washington |      |                      | Office                               | 1966         | 304,484                                           |           |
| 00360853                  | 120124TH ST                 | HVATTEQUITES.                                | 2    | Park Hyatt Washington                                                                                                                                                                                                                                                                                                                                                                                                                                                                                                                                                                                                                                                                               |                                                                                                                                                                                                                                                                                                                                                                                                                                                                                                                                                                                                                                                                                                      | Washington |      | 1                    | Hotel                                | 1986         | 361,400                                           | 4         |
| 00370853                  | 2300-2330 M ST NW           | MEDICAL FACULT<br>ASSOCIATES INC             | 2    | 2300-2330 M ST                                                                                                                                                                                                                                                                                                                                                                                                                                                                                                                                                                                                                                                                                      | 2300-2                                                                                                                                                                                                                                                                                                                                                                                                                                                                                                                                                                                                                                                                                               | Washington |      | 37                   |                                      | 1964         | 161,222                                           | 1         |
| 00400036                  | 900 23RD ST                 | GEORGE WASHING                               | 2    | George Washington University                                                                                                                                                                                                                                                                                                                                                                                                                                                                                                                                                                                                                                                                        | \$90023rd St                                                                                                                                                                                                                                                                                                                                                                                                                                                                                                                                                                                                                                                                                         | hshington  |      | 37                   | Hospital (General Medic              | 2002         | 465,000                                           |           |
| 00410040                  | 23001STNW                   | GEORGE WASHINGTI<br>UNIVERSITY               |      | Ross Hall                                                                                                                                                                                                                                                                                                                                                                                                                                                                                                                                                                                                                                                                                           | 230015k, NW                                                                                                                                                                                                                                                                                                                                                                                                                                                                                                                                                                                                                                                                                          |            |      | 0052                 | College/University<br>(Campus-Level) | 1973         | 420,653                                           |           |
| 00420055                  | 2301G/ST                    | GEORGE WASHINGTON<br>UNIVERSITY              |      | oth and Wellness Center                                                                                                                                                                                                                                                                                                                                                                                                                                                                                                                                                                                                                                                                             | 2301G-9k, NW                                                                                                                                                                                                                                                                                                                                                                                                                                                                                                                                                                                                                                                                                         |            |      | 20052                | Recreation                           | 2001         | 167,964                                           | -         |
| 00430026                  | 616.23RD ST                 | GEORGE WASHINGTON<br>UNIVERSITY              |      |                                                                                                                                                                                                                                                                                                                                                                                                                                                                                                                                                                                                                                                                                                     | 61623x351, NW                                                                                                                                                                                                                                                                                                                                                                                                                                                                                                                                                                                                                                                                                        |            |      | 20052                | Hall/Dormitory                       | 2004         | 283,531                                           |           |
| 00500085                  | 1250 22ND ST NW             | EMBASSY/ISHAW D.C                            |      | and the second se | 1250 22nd street M                                                                                                                                                                                                                                                                                                                                                                                                                                                                                                                                                                                                                                                                                   |            | DC   | 20037                |                                      | 1967         | 306,123                                           |           |
| 00500086                  | 1255 23RD ST                | CAPITOL 50 ASSOCIATES                        |      |                                                                                                                                                                                                                                                                                                                                                                                                                                                                                                                                                                                                                                                                                                     |                                                                                                                                                                                                                                                                                                                                                                                                                                                                                                                                                                                                                                                                                                      |            | DC   | 20037                | Office                               | 1963         | 353,382                                           | 1         |
| 00510079"                 |                             |                                              |      | Call                                                                                                                                                                                                                                                                                                                                                                                                                                                                                                                                                                                                                                                                                                |                                                                                                                                                                                                                                                                                                                                                                                                                                                                                                                                                                                                                                                                                                      | ington     | DC   | 20037                | Hotel                                | 1990         | 269,000                                           | Γ         |
| 00540841                  | 2200 PENNSYLVANA<br>AV      | GEORGE WASHINGTON<br>UNIVERSITY              | 2    | 2200 Pennsylve                                                                                                                                                                                                                                                                                                                                                                                                                                                                                                                                                                                                                                                                                      | a constant and a | Washington | DC   | 20052                | Dfice                                | 2011         | 541,360                                           |           |
| 00560030                  | 2201G ST NW                 | GEORGE WASHINGTON<br>UNIVERSITY              | 2    | Funger, Duques, &<br>Tompkins Halls                                                                                                                                                                                                                                                                                                                                                                                                                                                                                                                                                                                                                                                                 | 2201G Stand 725 23rd St.<br>NW                                                                                                                                                                                                                                                                                                                                                                                                                                                                                                                                                                                                                                                                       | Washington | DC   | 20052                | [[Campus-Level]                      | 1970         | 344,663                                           | Τ.        |
|                           | 2100 MASSACHUSETTS          | NORO SOUTHLLC                                |      | Fairfax at Embassy Rov                                                                                                                                                                                                                                                                                                                                                                                                                                                                                                                                                                                                                                                                              | 2100 Massachusetts Ave                                                                                                                                                                                                                                                                                                                                                                                                                                                                                                                                                                                                                                                                               | Washington | DC   | 20008                |                                      | 1927         | 217,504                                           |           |
| 00680088                  | 142121ST ST NV              | 2130 P STREET                                | 2    | WestPark Apartments                                                                                                                                                                                                                                                                                                                                                                                                                                                                                                                                                                                                                                                                                 | 2130 P Street NW                                                                                                                                                                                                                                                                                                                                                                                                                                                                                                                                                                                                                                                                                     | Washington | DC   | 20006                | Multifamily Housing                  | 1975         | 184,255                                           | 1         |
| 00700195                  | 1200 NEW HAMPSHIRE<br>AV NW | NH STREET PARTNERS<br>HOLDINGS LLC           | 2    |                                                                                                                                                                                                                                                                                                                                                                                                                                                                                                                                                                                                                                                                                                     | 1200 Nev Hampshire<br>Avenue                                                                                                                                                                                                                                                                                                                                                                                                                                                                                                                                                                                                                                                                         | Washington | DC   | 20036                | Office                               | 1979         | 386,378                                           | ſ         |
| 00700881                  |                             |                                              |      | 3377D-Washington West<br>END Marriott                                                                                                                                                                                                                                                                                                                                                                                                                                                                                                                                                                                                                                                               | 122122nd St Nw                                                                                                                                                                                                                                                                                                                                                                                                                                                                                                                                                                                                                                                                                       | Washington | DC   | 20037                |                                      | 1981         | 304,053                                           |           |
| 00713159                  | 1177.22ND ST NW             | 22 WEST CONDO                                | 2    | 22 West & Condominium                                                                                                                                                                                                                                                                                                                                                                                                                                                                                                                                                                                                                                                                               | 1177 22rd St. NV                                                                                                                                                                                                                                                                                                                                                                                                                                                                                                                                                                                                                                                                                     | Washington | DC   | 20037                | Multifamily Housing                  | 2006         | 225.414                                           | a T       |