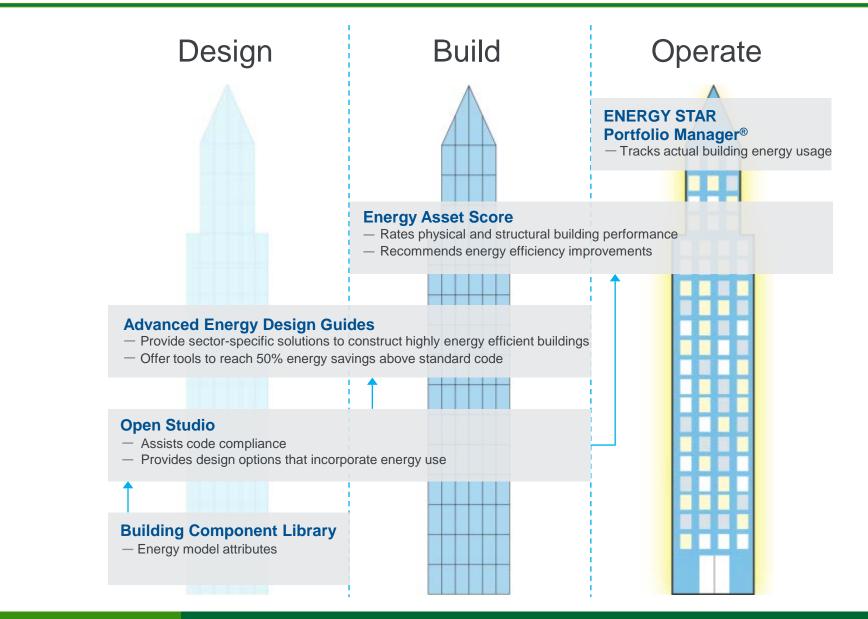

#### **Energy Asset Score**

#### **Asset Score Versions & Ecosystem**

# **Asset Score Full**

- Provides a score evaluating the energy efficiency of underlying building assets.
- Generates recommendations for improvements based on a lifecycle cost analysis.
- Leverages DOE's EnergyPlus physics engine & the OpenStudio user interface.