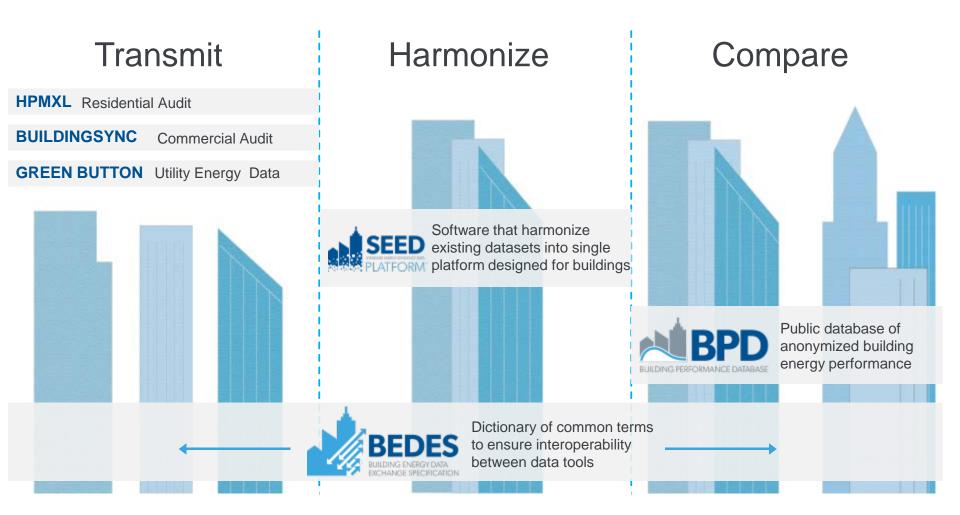

# **Hypothesis**

- Data Standardization (Format and Definitions)
- Transparency among Market Actors
- Interoperability of Tools

#### Interoperability