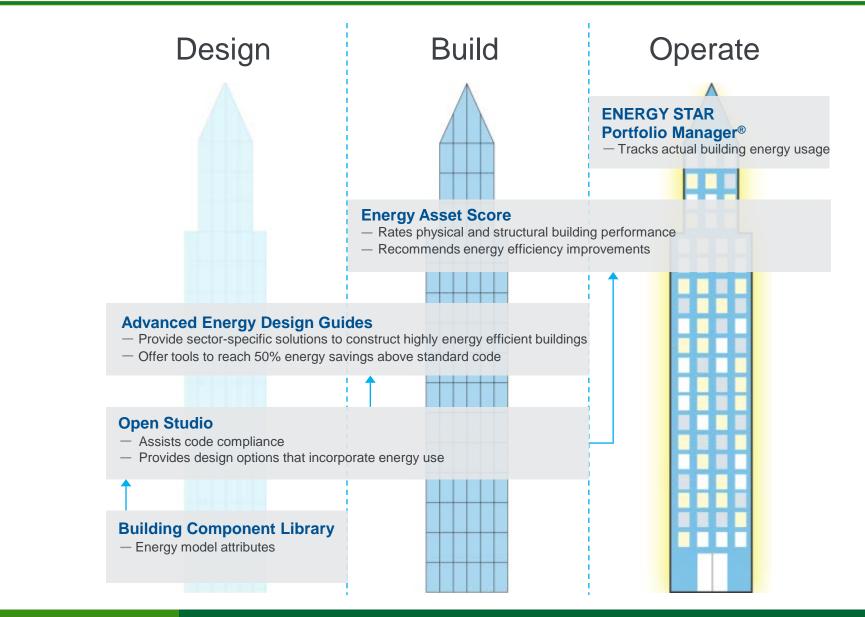

#### **Energy Asset Score**

#### **Asset Score Versions & Ecosystem**

# **Asset Score Full**

- Provides a score evaluating the energy efficiency of underlying building assets.
- Generates recommendations for improvements based on a lifecycle cost analysis.
- Leverages DOE's EnergyPlus physics engine & the OpenStudio user interface.