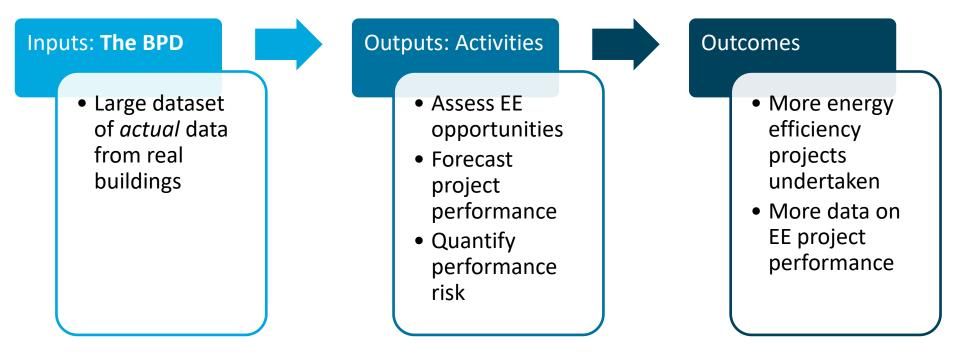

# **Data Tools Overview: BPD**

- The nation's largest publicly-accessible dataset of information about the physical and operational characteristics of real buildings
- Contains over 1 MILLION residential and commercial buildings
- Features two main analysis tools: Explore and Compare

# **Data Tools Overview: BPD**

Value for decision-makers (e.g., building owners, policy makers, service providers, financial and research institutions, utilities, program administrators):

Analyze peer groups defined by geography or building-specific factors

- Regional markets
- Specific building or equipment types
- Range of energy use intensities