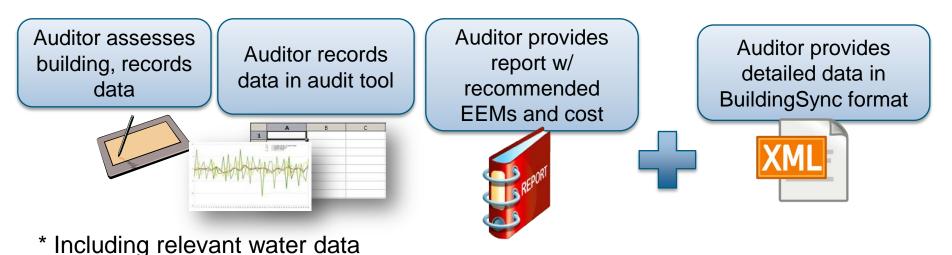

CH2M Hill
- City of Milwaukee
- DNV GL
- FS Energy
- Ingersoll Rand
- JBG Companies
- Liberty Property Trust
- Marriott International
- Marx Okubo

- National Oceanic and Atmospheric Administration
- Performance Systems Development
- Skidmore, Owings & Merrill
- State of Missouri
- State of Rhode Island
- Steven Winter Associates
- Transwestern
- U.S. General Services Administration
- YR&G



# **1,810** Buildings scored**191M** Square feet



# **232M** Square feet in process



# What is BuildingSync?

- A common file format for energy audit data\* that can be utilized by different software and databases to streamline reporting
- Directed by DOE and developed by NREL with a large working group of industry-leading subject matter experts
- Referenced in draft ASHRAE energy audit standard



# **Value Proposition: Building Owners**

#### Reduce Long-Term Audit Costs

- Common data collection and reporting specification
- Reuse previous audit data collection
- Increase Audit Quality
  - Standard terminology definitions using ASHRAE, DOE, and other references
  - Units are consistent across all audits
  - Input constraints reduce the risk of data entry errors

#### Expand Usefulness of Data

- Allows audit recommendations to be compared across a portfolio
- Data can be easily imported to other BEDES-compliant platforms (Commercial Building Energy Asset Score, Building Performance Database, Compliance Tracking System, eProject Builder, SEED)

# **Standard Energy Efficiency Data (SEED) Platform**



# **Data Tools Overview: SEED**



- The SEED platform enables users to import d